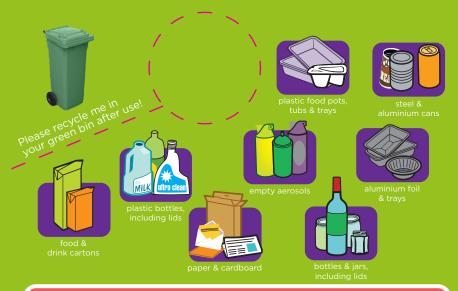

## Green recycling bin - yes please!

Rinse the recycling, let it dry and put it in your recycling bin loose

Battery/Small electrical items - place electrical items in one bag & batteries in another and leave on top of your bin for collection. Please remove batteries from electrical items.

Additional recycling can be taken if it is left by the side of your bin in a clear bag or cardboard box. We can not collect wet cardboard as it will not be recycled, please do not leave cardboard out if the weather is bad.

Your recycling bin may not be collected if it contains any items that are not listed above

General waste - bin lids must be closed and additional waste will **NOT** be taken.

Please put your bin at the edge of your property nearest the road by 7am on collection day.