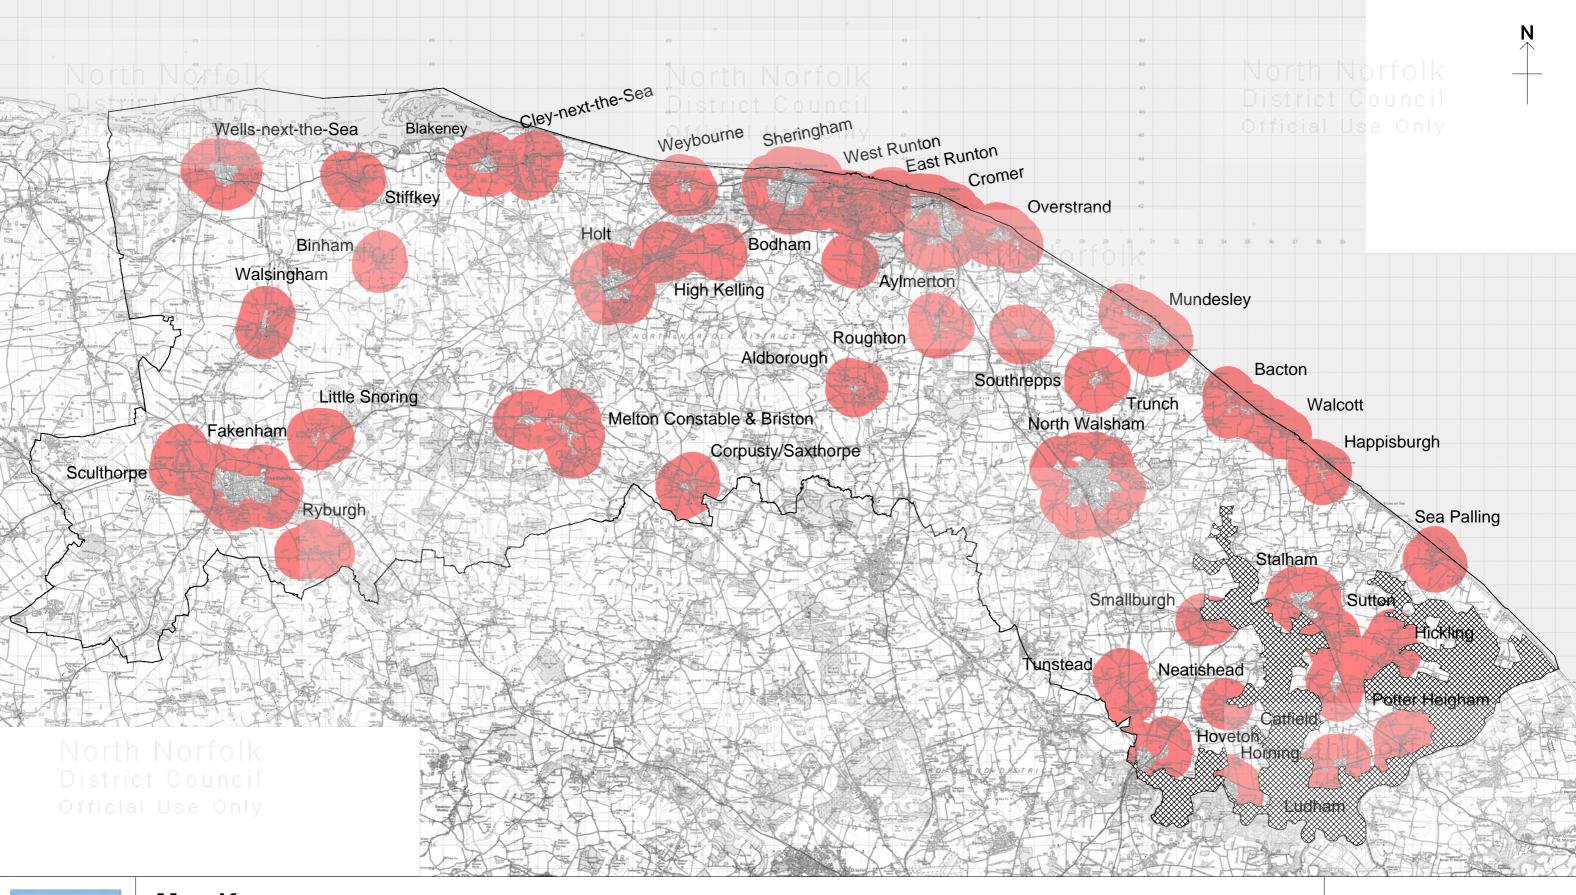

## Map Key

## Policy HO9: Conversion & Re-use of Rural Buildings as Dwellings Designated Policy Areas

New designation - Conversion and Re-use of Rural Buildings as Dwellings Area (HO9)\*

Broads Authority Area (Excluded from the North Norfolk Local Development Framework)

Larger scale detailed plans available on request, please contact 01263 516318

This map is based upon the Ordnance Survey material with the permission of the Controller of Her Majesty's Stationery Office.