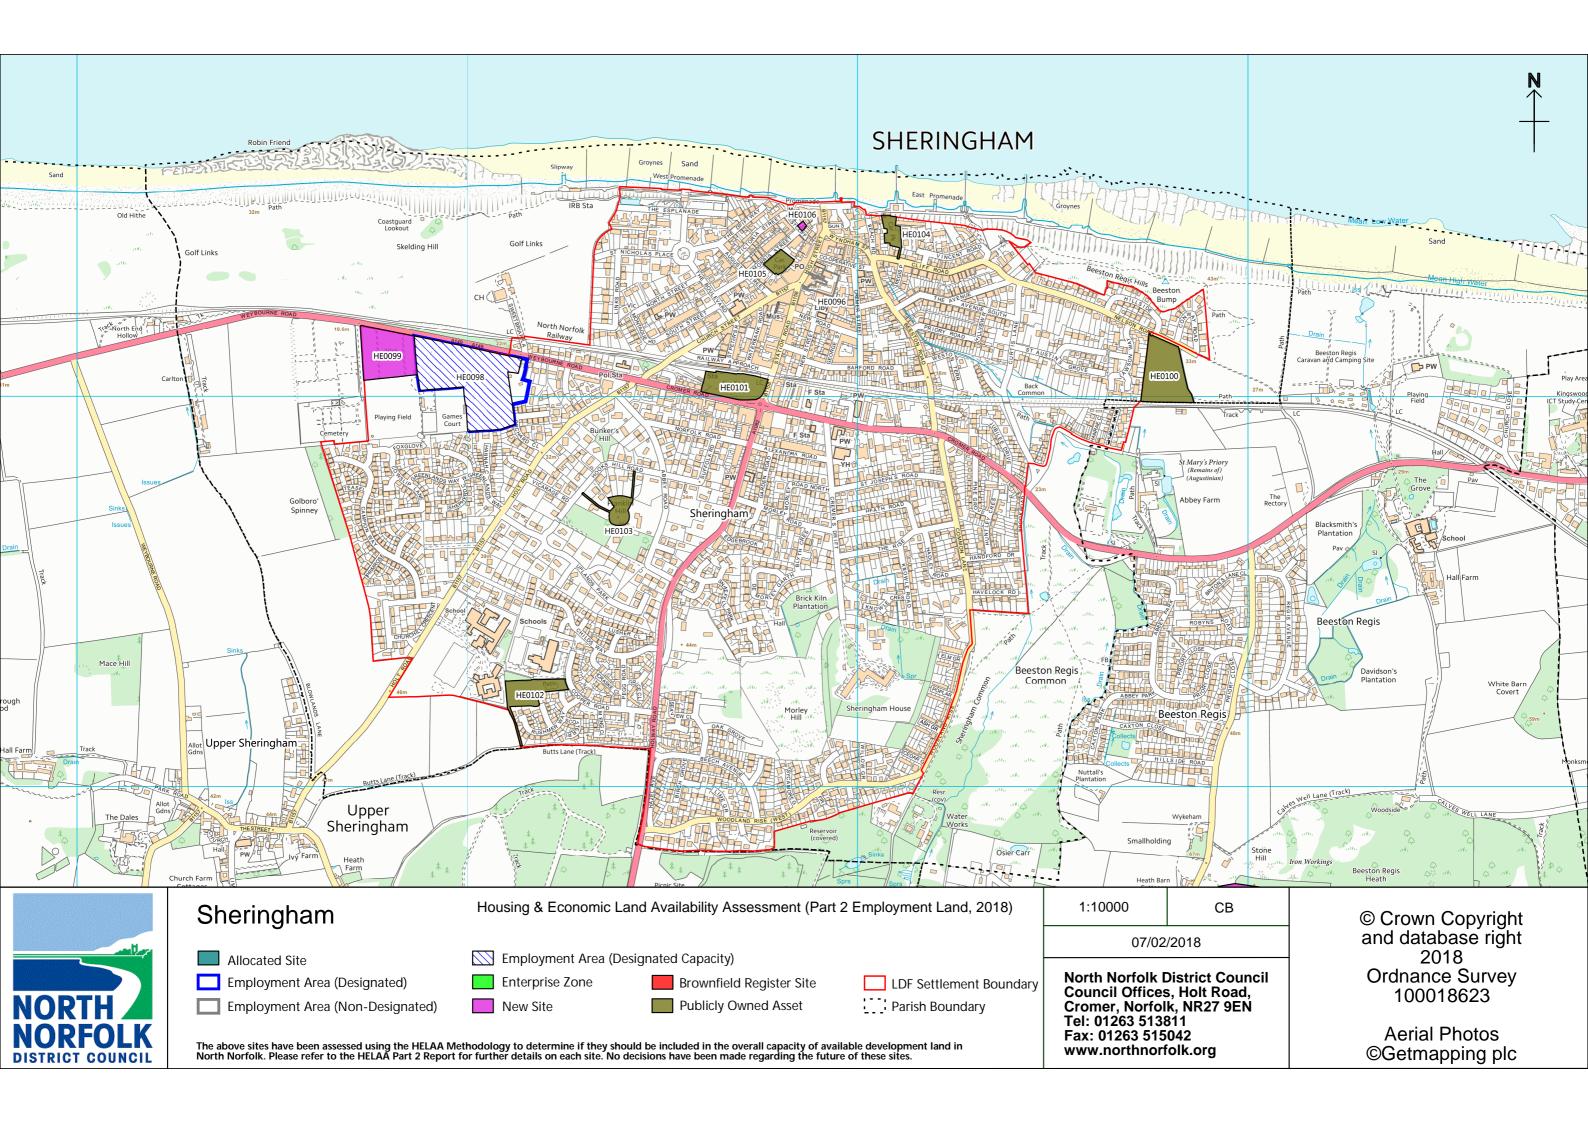

#### 07/02/2018 Employment Area (Designated Capacity) Allocated Site North Norfolk District Council Council Offices, Holt Road, Cromer, Norfolk, NR27 9EN Enterprise Zone Employment Area (Designated) Brownfield Register Site LDF Settlement Boundary Parish Boundary Publicly Owned Asset Employment Area (Non-Designated) New Site Tel: 01263 513811 Fax: 01263 515042 The above sites have been assessed using the HELAA Methodology to determine if they should be included in the overall capacity of available development land in North Norfolk. Please refer to the HELAA Part 2 Report for further details on each site. No decisions have been made regarding the future of these sites. www.northnorfolk.org