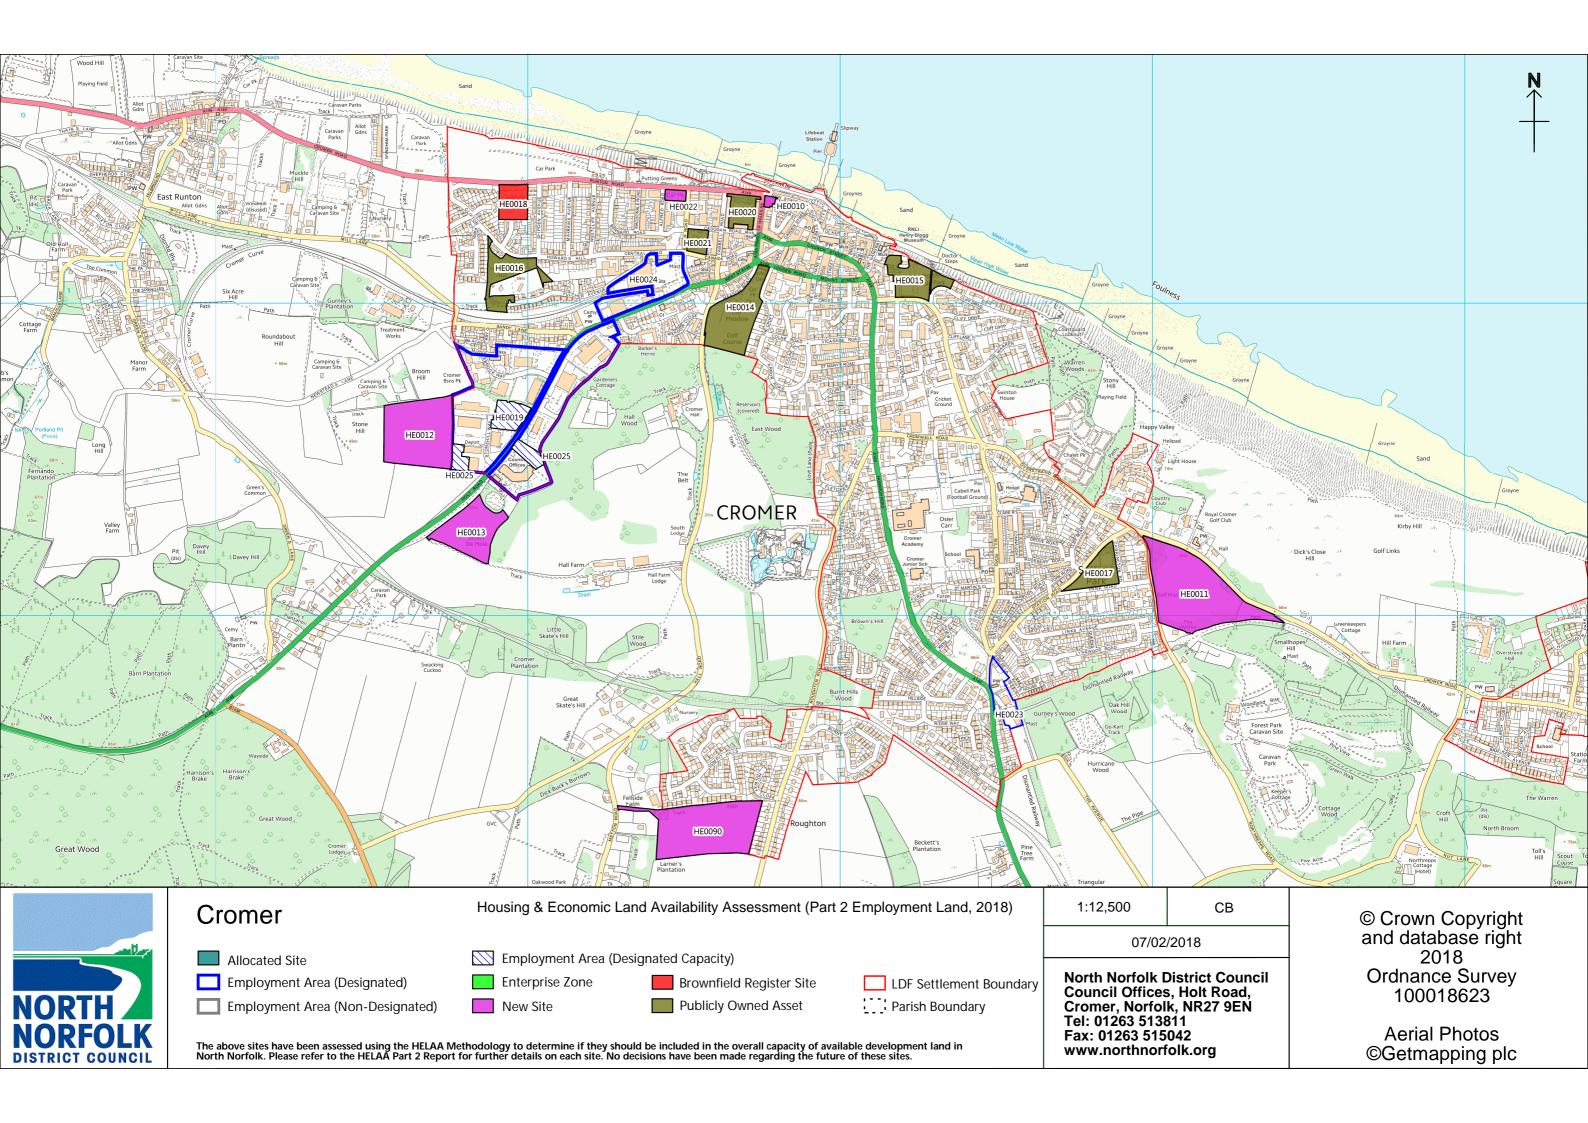

#### 07/02/2018 Employment Area (Designated Capacity) Allocated Site North Norfolk District Council Council Offices, Holt Road, Cromer, Norfolk, NR27 9EN Enterprise Zone Employment Area (Designated) Brownfield Register Site LDF Settlement Boundary Parish Boundary Publicly Owned Asset Employment Area (Non-Designated) New Site Tel: 01263 513811 Fax: 01263 515042 The above sites have been assessed using the HELAA Methodology to determine if they should be included in the overall capacity of available development land in North Norfolk. Please refer to the HELAA Part 2 Report for further details on each site. No decisions have been made regarding the future of these sites. www.northnorfolk.org