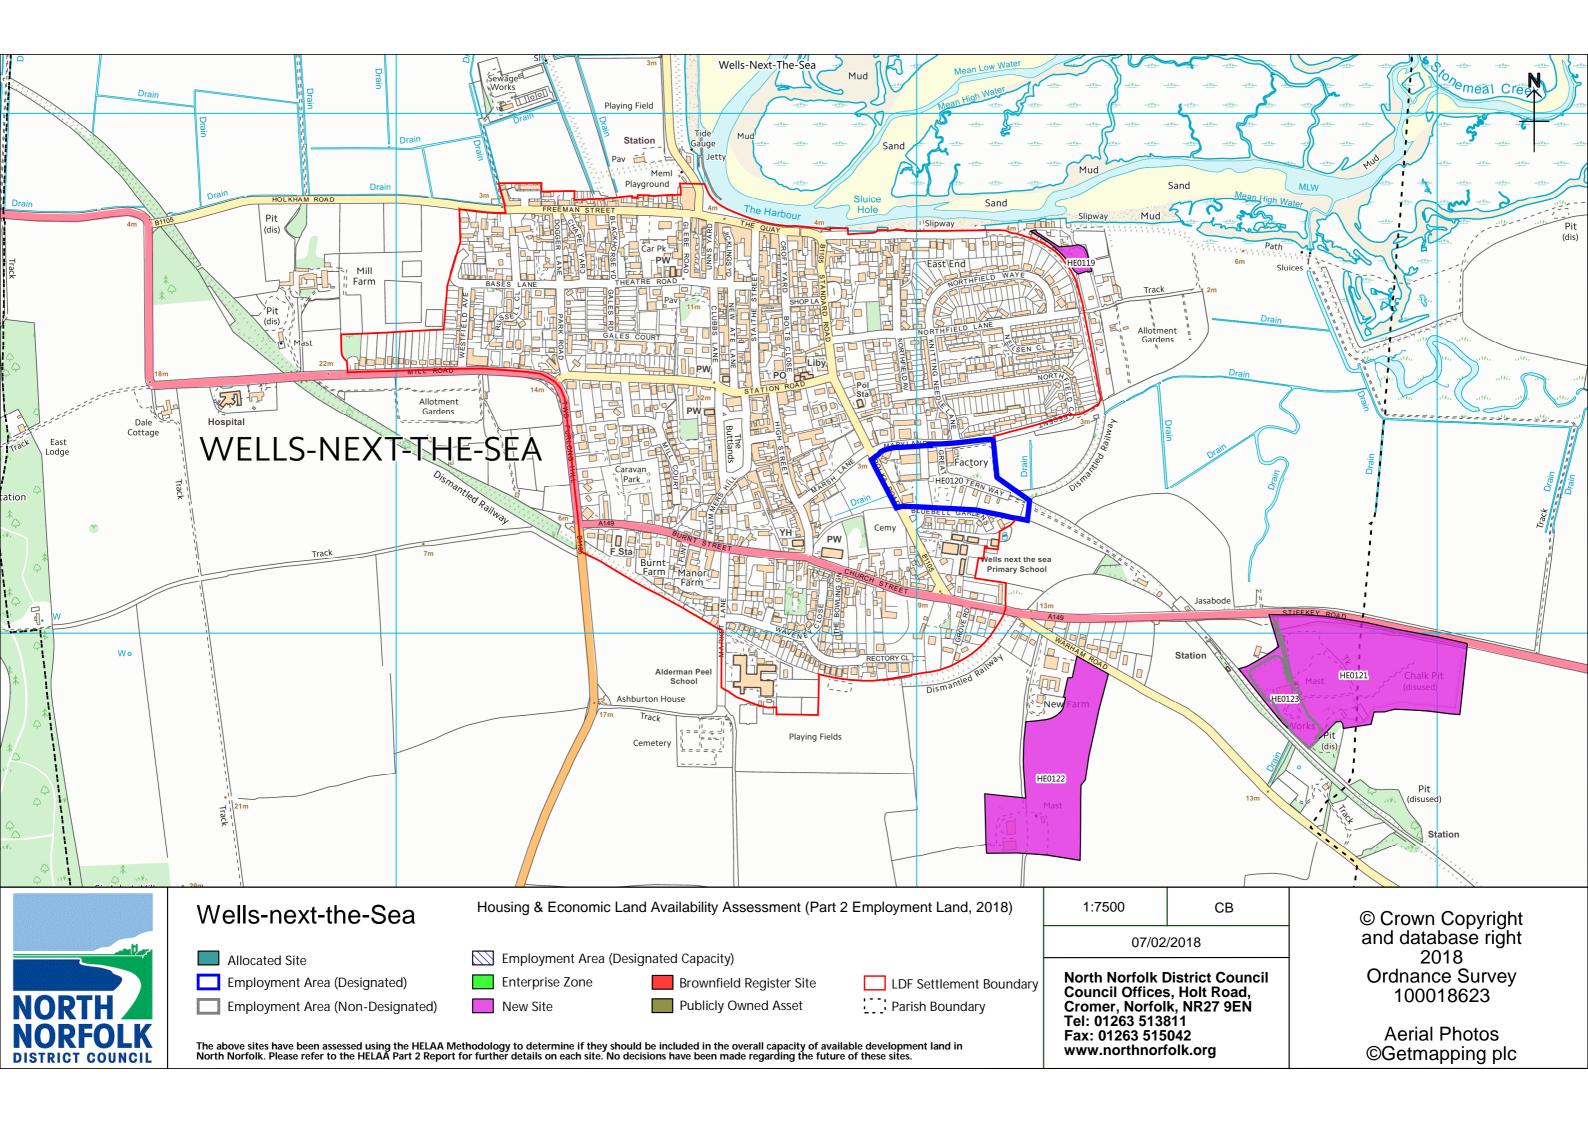

#### 07/02/2018 Employment Area (Designated Capacity) Allocated Site North Norfolk District Council Council Offices, Holt Road, Cromer, Norfolk, NR27 9EN Enterprise Zone Employment Area (Designated) Brownfield Register Site LDF Settlement Boundary Parish Boundary Publicly Owned Asset Employment Area (Non-Designated) New Site Tel: 01263 513811 Fax: 01263 515042 The above sites have been assessed using the HELAA Methodology to determine if they should be included in the overall capacity of available development land in North Norfolk. Please refer to the HELAA Part 2 Report for further details on each site. No decisions have been made regarding the future of these sites. www.northnorfolk.org