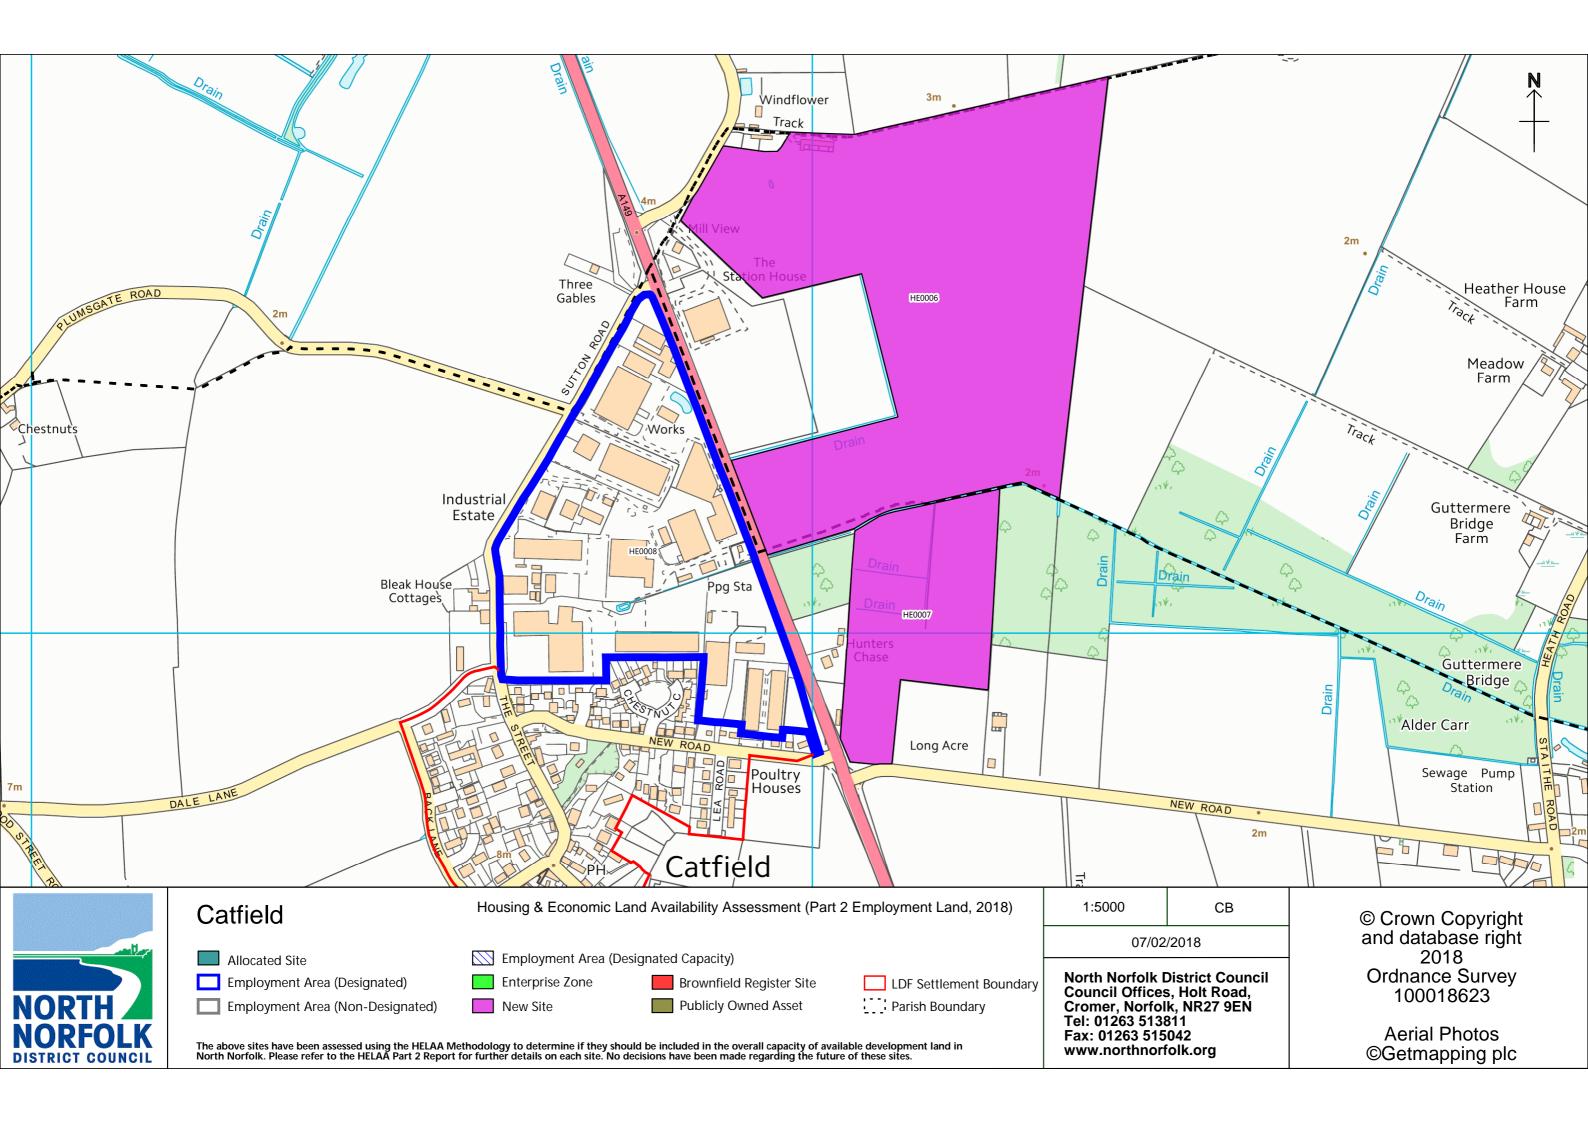

#### 07/02/2018 Employment Area (Designated Capacity) Allocated Site North Norfolk District Council Council Offices, Holt Road, Cromer, Norfolk, NR27 9EN Enterprise Zone Employment Area (Designated) Brownfield Register Site LDF Settlement Boundary Parish Boundary Publicly Owned Asset Employment Area (Non-Designated) New Site Tel: 01263 513811 Fax: 01263 515042 The above sites have been assessed using the HELAA Methodology to determine if they should be included in the overall capacity of available development land in North Norfolk. Please refer to the HELAA Part 2 Report for further details on each site. No decisions have been made regarding the future of these sites. www.northnorfolk.org