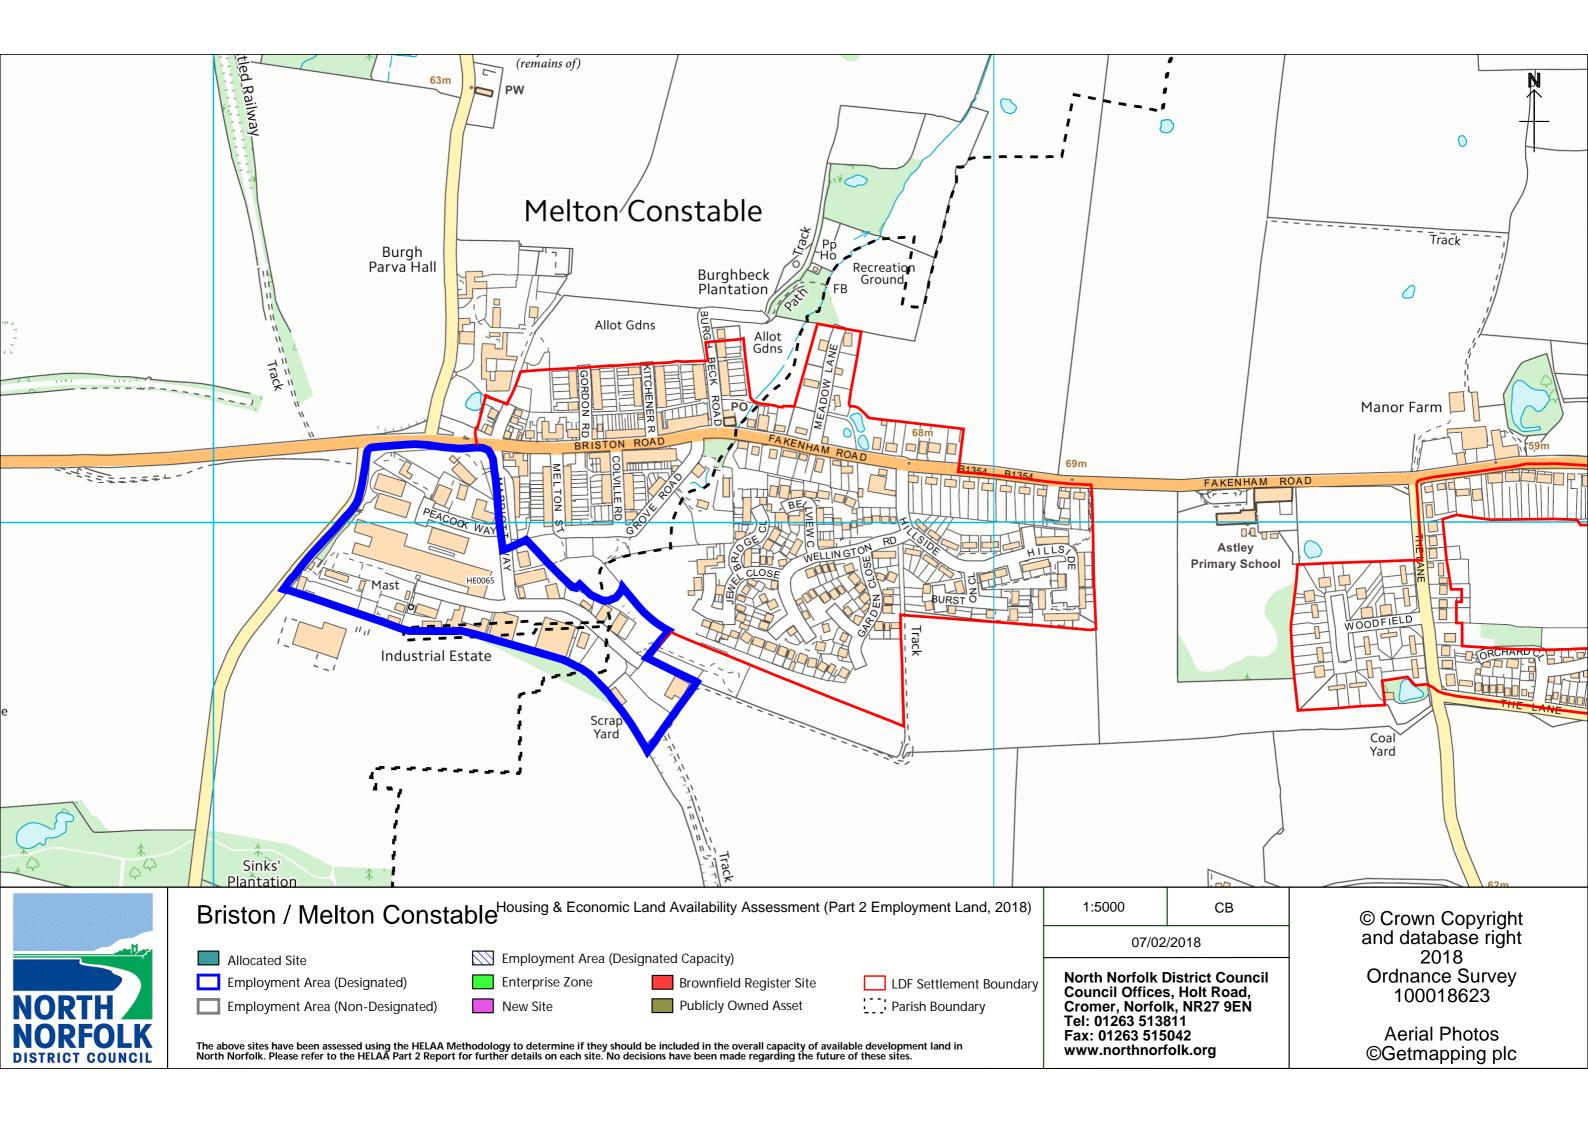

#### 07/02/2018 Employment Area (Designated Capacity) Allocated Site North Norfolk District Council Council Offices, Holt Road, Cromer, Norfolk, NR27 9EN Enterprise Zone Employment Area (Designated) Brownfield Register Site LDF Settlement Boundary Parish Boundary Publicly Owned Asset Employment Area (Non-Designated) New Site Tel: 01263 513811 Fax: 01263 515042 The above sites have been assessed using the HELAA Methodology to determine if they should be included in the overall capacity of available development land in North Norfolk. Please refer to the HELAA Part 2 Report for further details on each site. No decisions have been made regarding the future of these sites. www.northnorfolk.org