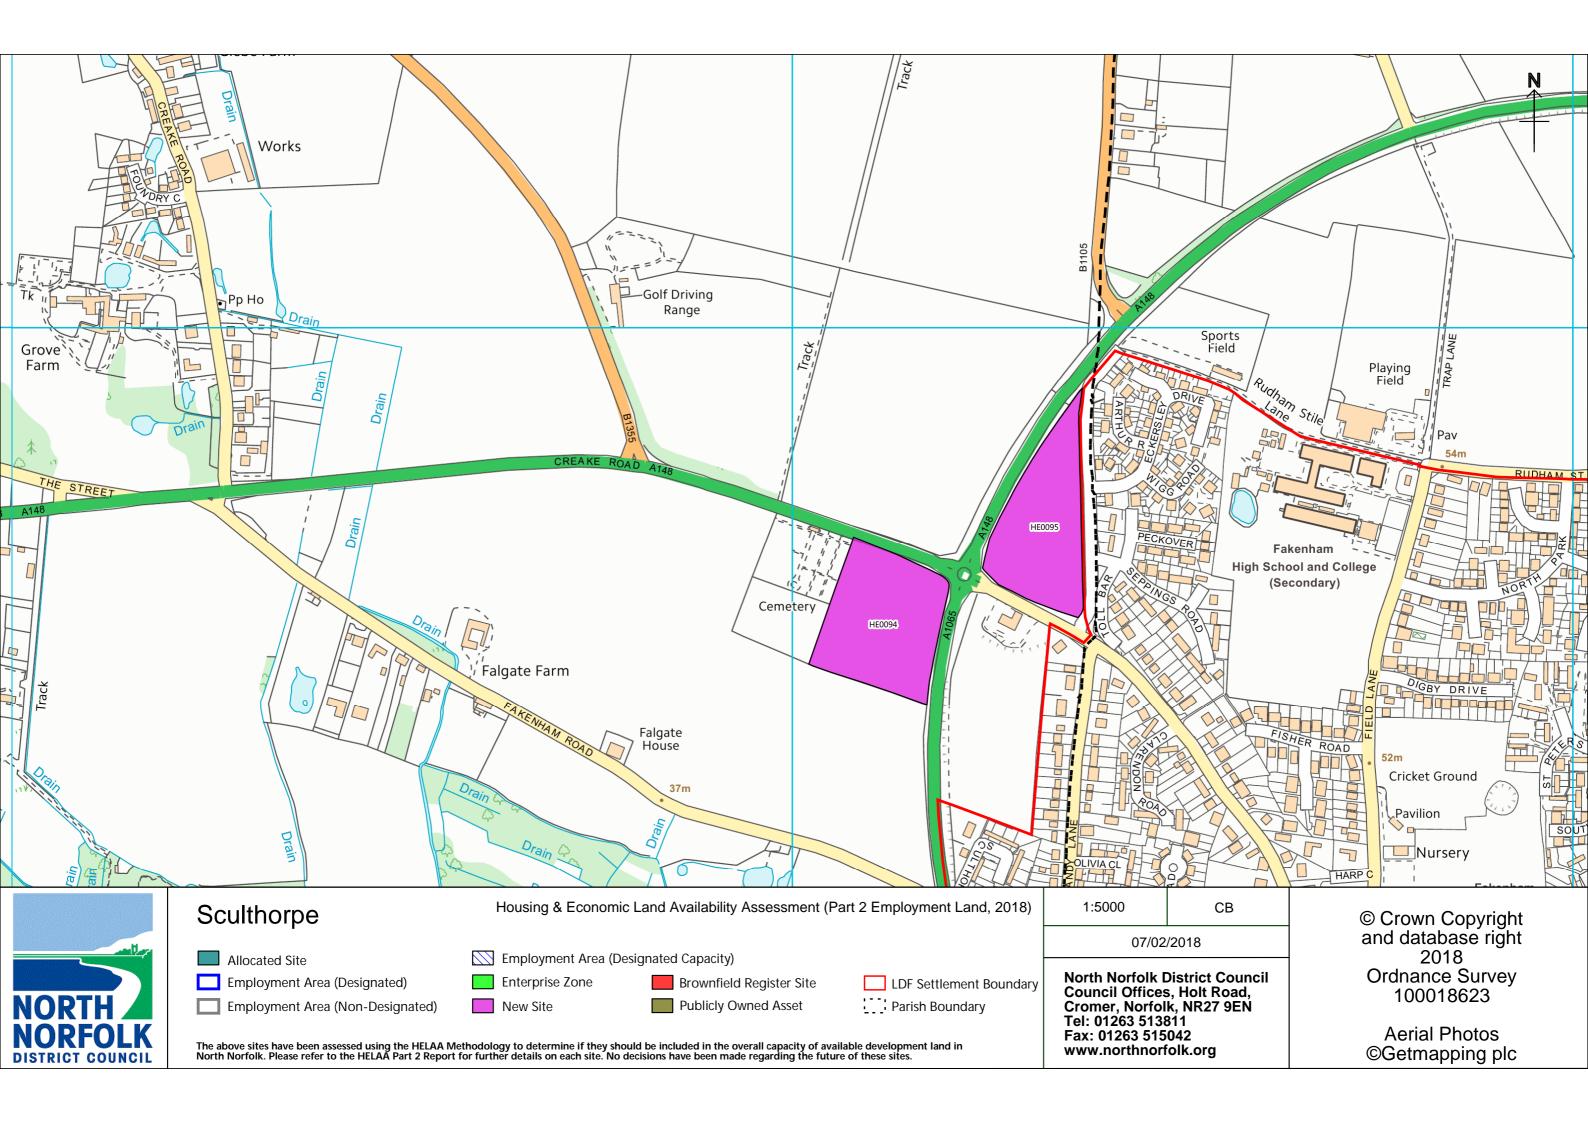

#### 07/02/2018 Employment Area (Designated Capacity) Allocated Site North Norfolk District Council Council Offices, Holt Road, Cromer, Norfolk, NR27 9EN Enterprise Zone Employment Area (Designated) Brownfield Register Site LDF Settlement Boundary Parish Boundary Publicly Owned Asset Employment Area (Non-Designated) New Site Tel: 01263 513811 Fax: 01263 515042 The above sites have been assessed using the HELAA Methodology to determine if they should be included in the overall capacity of available development land in North Norfolk. Please refer to the HELAA Part 2 Report for further details on each site. No decisions have been made regarding the future of these sites. www.northnorfolk.org