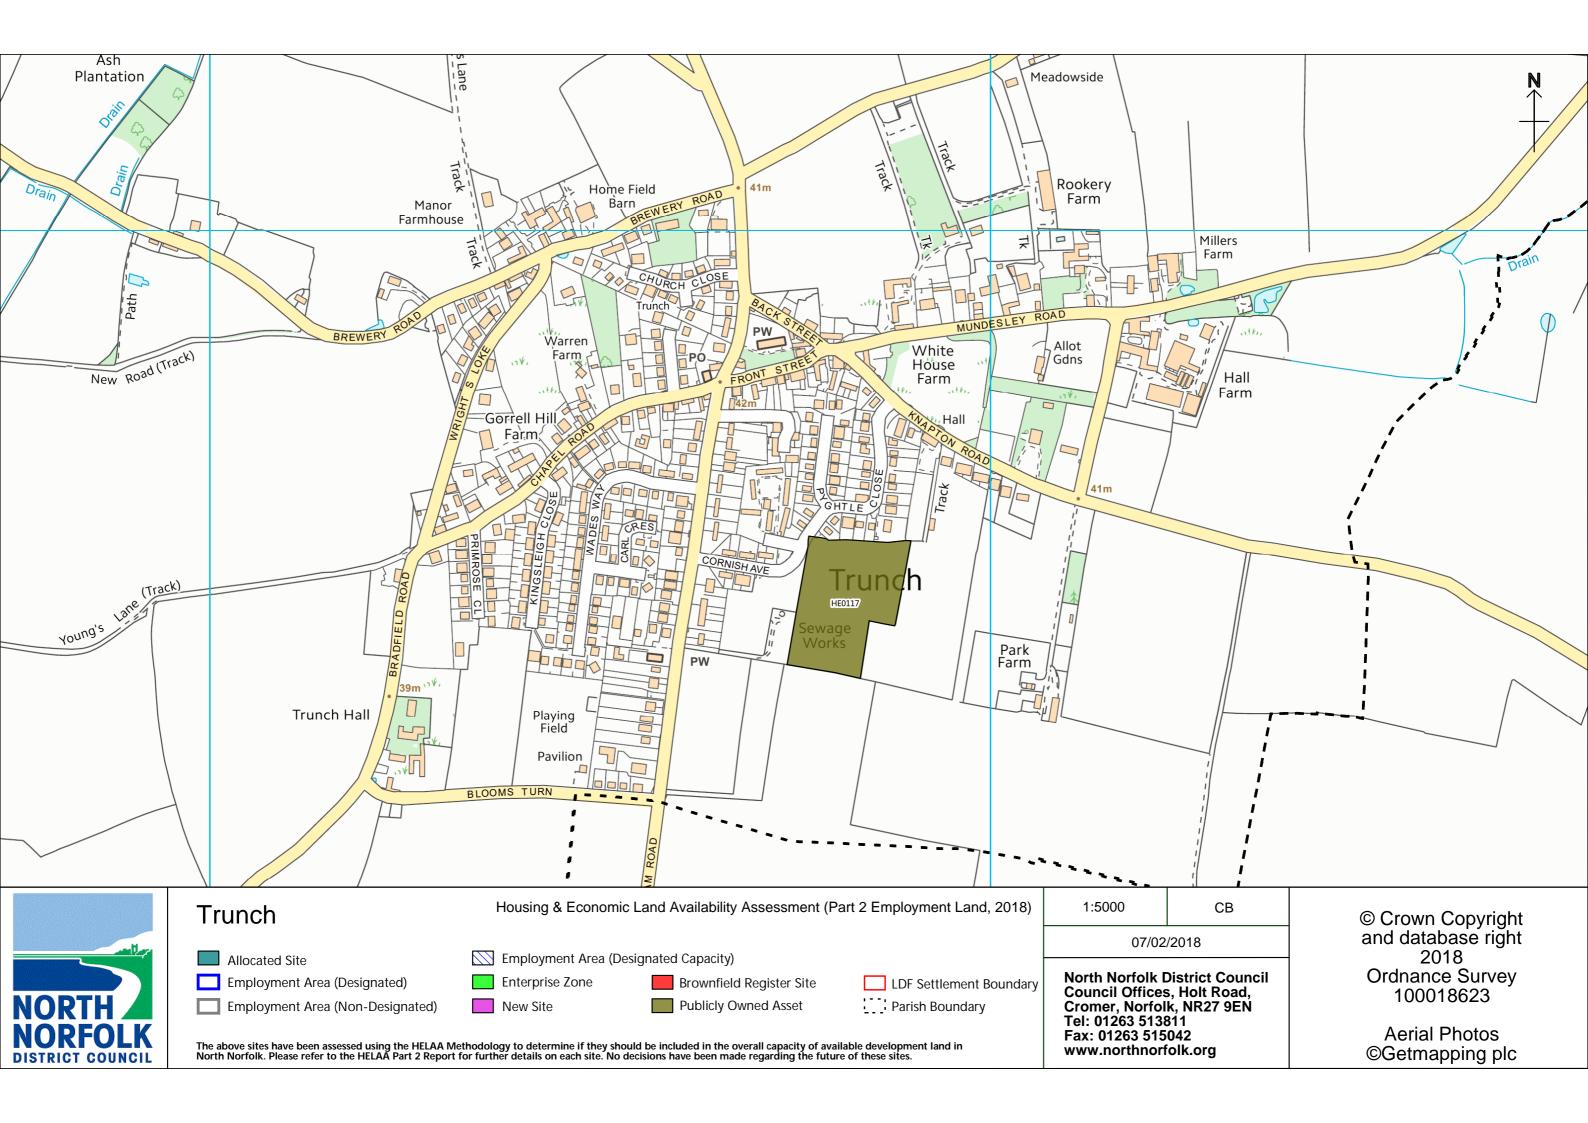

#### 07/02/2018 Employment Area (Designated Capacity) Allocated Site North Norfolk District Council Council Offices, Holt Road, Cromer, Norfolk, NR27 9EN Enterprise Zone Employment Area (Designated) Brownfield Register Site LDF Settlement Boundary Parish Boundary Publicly Owned Asset Employment Area (Non-Designated) New Site Tel: 01263 513811 Fax: 01263 515042 The above sites have been assessed using the HELAA Methodology to determine if they should be included in the overall capacity of available development land in North Norfolk. Please refer to the HELAA Part 2 Report for further details on each site. No decisions have been made regarding the future of these sites. www.northnorfolk.org