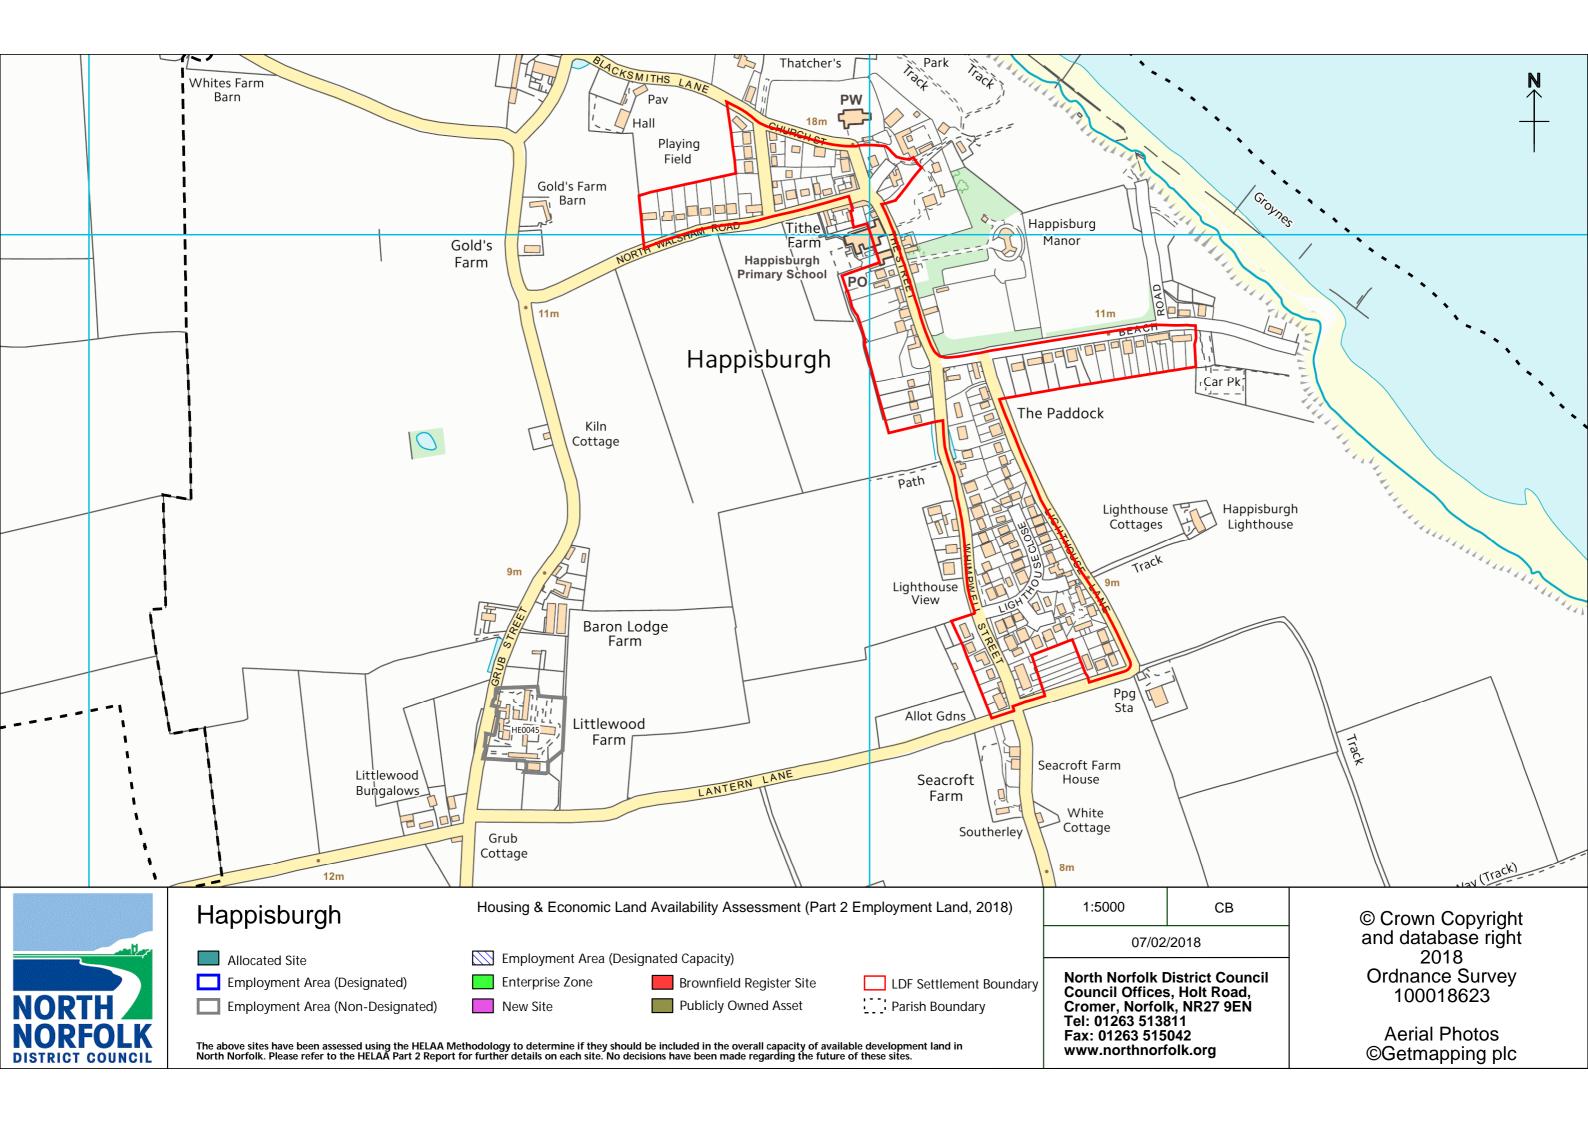

#### 07/02/2018 Employment Area (Designated Capacity) Allocated Site North Norfolk District Council Council Offices, Holt Road, Cromer, Norfolk, NR27 9EN Enterprise Zone Employment Area (Designated) Brownfield Register Site LDF Settlement Boundary Parish Boundary Publicly Owned Asset Employment Area (Non-Designated) New Site Tel: 01263 513811 Fax: 01263 515042 The above sites have been assessed using the HELAA Methodology to determine if they should be included in the overall capacity of available development land in North Norfolk. Please refer to the HELAA Part 2 Report for further details on each site. No decisions have been made regarding the future of these sites. www.northnorfolk.org