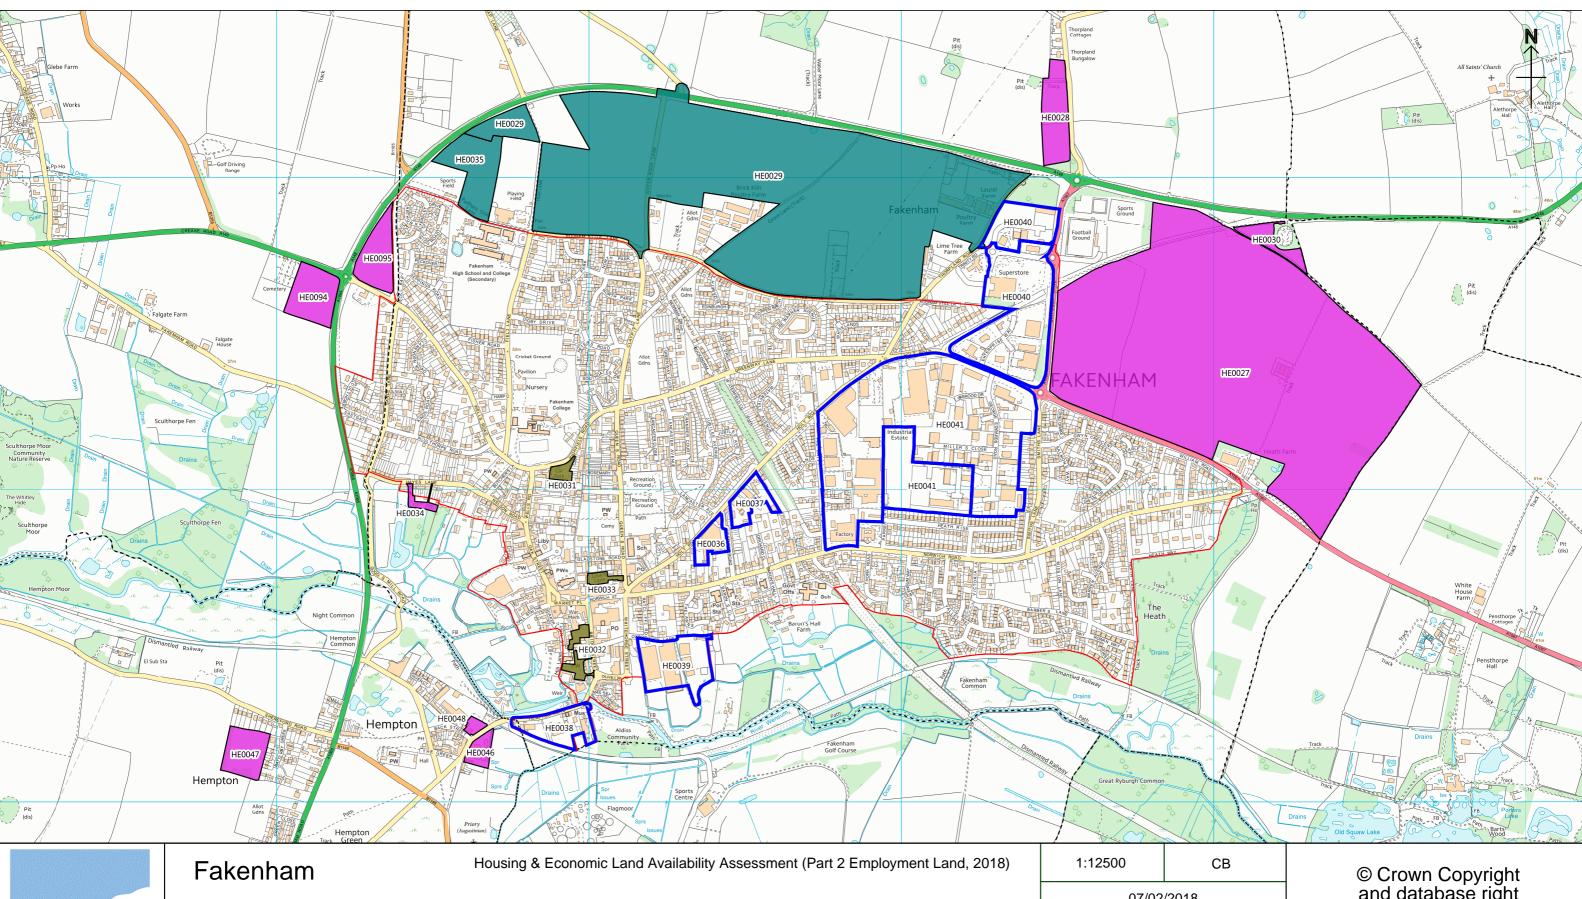

#### 07/02/2018 Employment Area (Designated Capacity) Allocated Site North Norfolk District Council Council Offices, Holt Road, Cromer, Norfolk, NR27 9EN Enterprise Zone Employment Area (Designated) Brownfield Register Site LDF Settlement Boundary Parish Boundary Publicly Owned Asset Employment Area (Non-Designated) New Site Tel: 01263 513811 Fax: 01263 515042 The above sites have been assessed using the HELAA Methodology to determine if they should be included in the overall capacity of available development land in North Norfolk. Please refer to the HELAA Part 2 Report for further details on each site. No decisions have been made regarding the future of these sites. www.northnorfolk.org