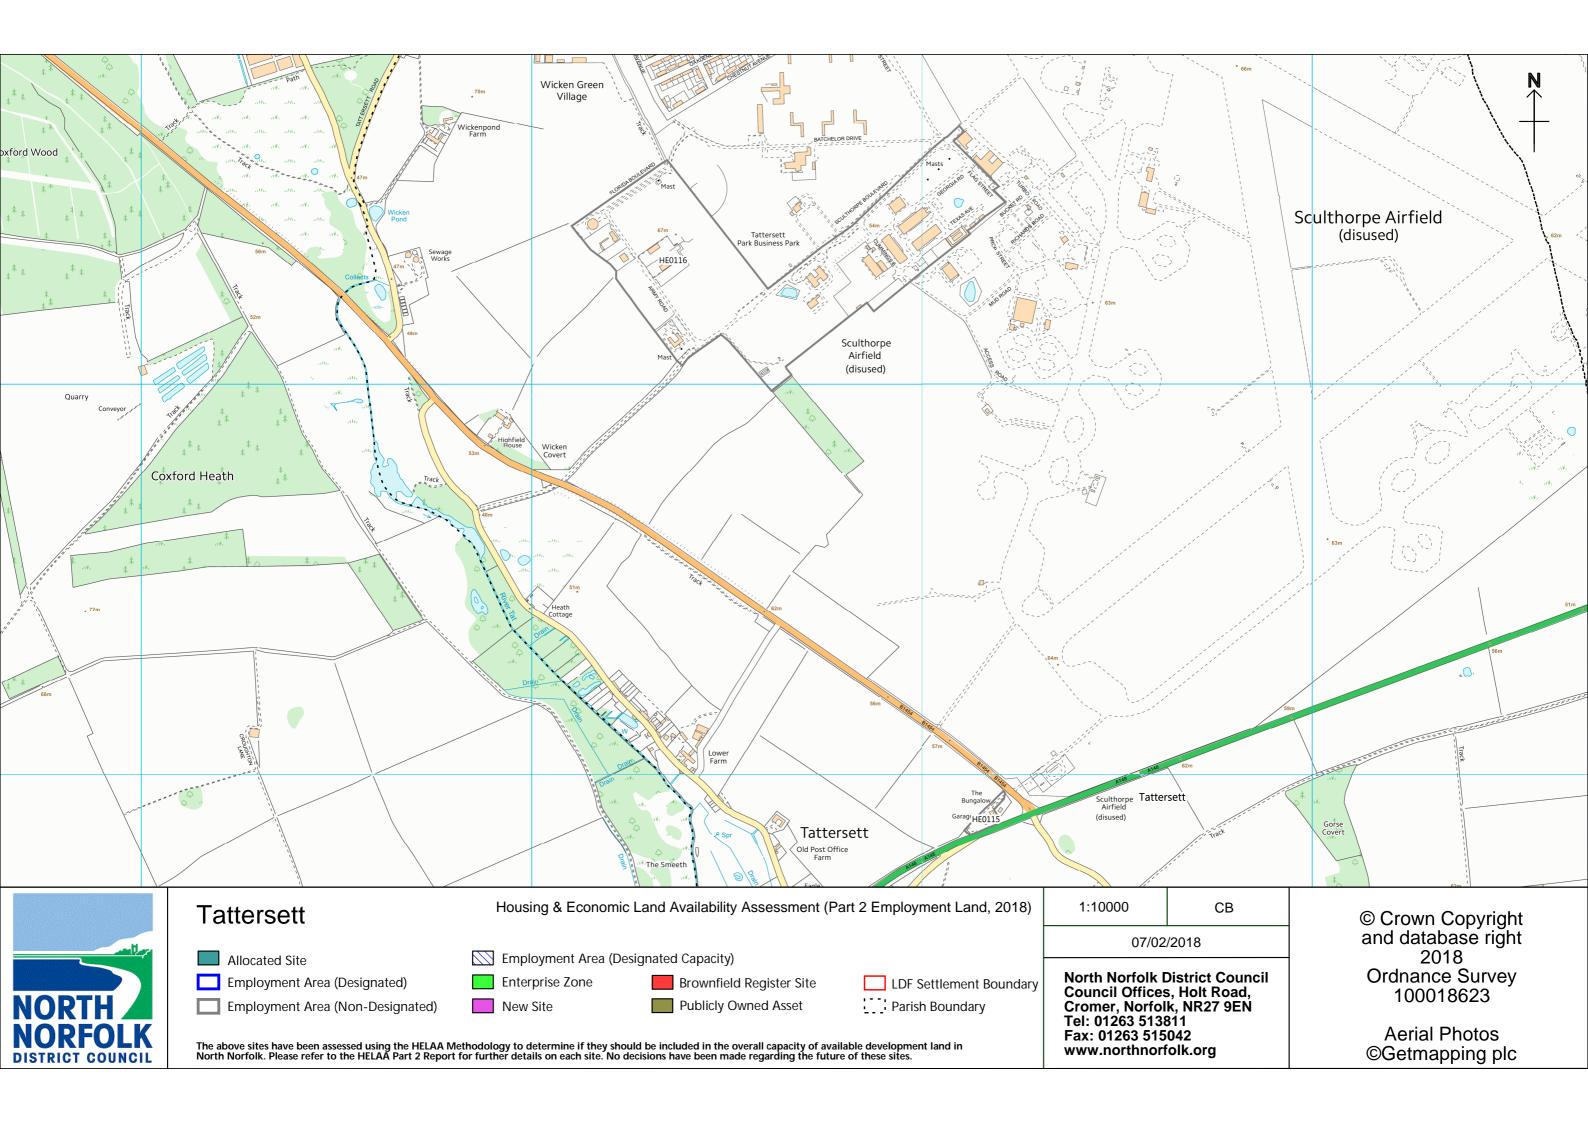

#### 07/02/2018 Employment Area (Designated Capacity) Allocated Site North Norfolk District Council Council Offices, Holt Road, Cromer, Norfolk, NR27 9EN Enterprise Zone Employment Area (Designated) Brownfield Register Site LDF Settlement Boundary Parish Boundary Publicly Owned Asset Employment Area (Non-Designated) New Site Tel: 01263 513811 Fax: 01263 515042 The above sites have been assessed using the HELAA Methodology to determine if they should be included in the overall capacity of available development land in North Norfolk. Please refer to the HELAA Part 2 Report for further details on each site. No decisions have been made regarding the future of these sites. www.northnorfolk.org