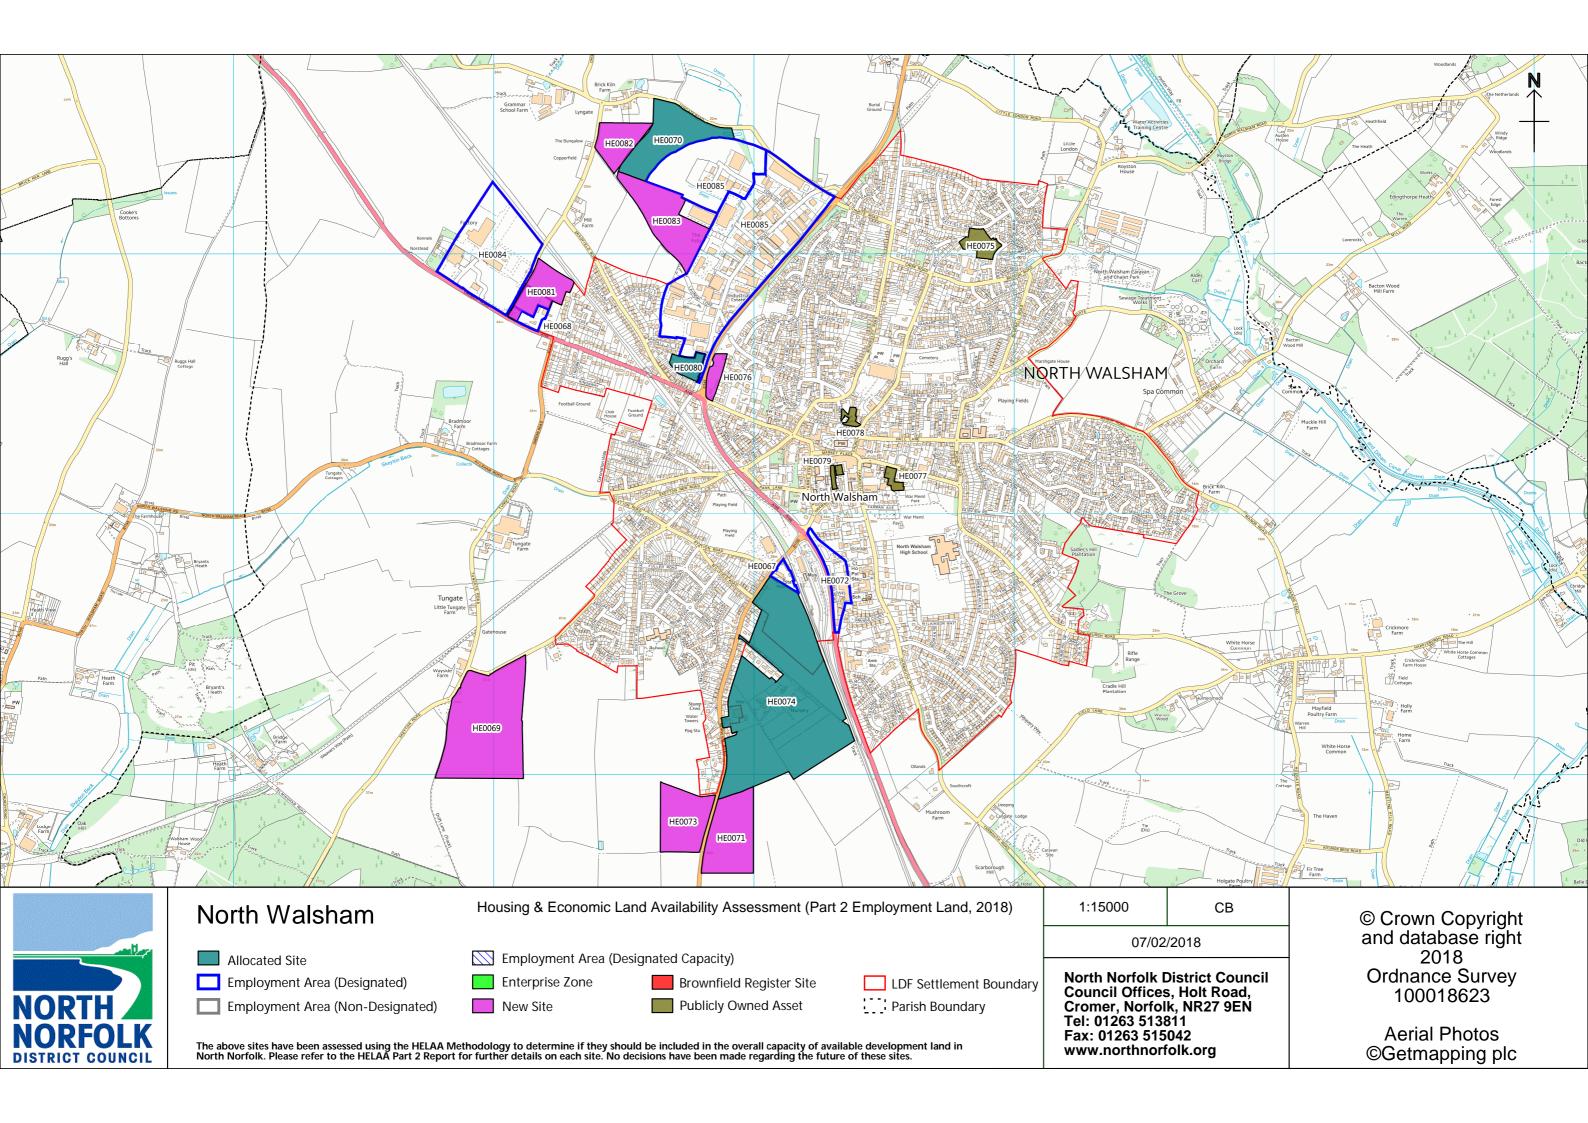

#### 07/02/2018 Employment Area (Designated Capacity) Allocated Site North Norfolk District Council Council Offices, Holt Road, Cromer, Norfolk, NR27 9EN Enterprise Zone Employment Area (Designated) Brownfield Register Site LDF Settlement Boundary Parish Boundary Publicly Owned Asset Employment Area (Non-Designated) New Site Tel: 01263 513811 Fax: 01263 515042 The above sites have been assessed using the HELAA Methodology to determine if they should be included in the overall capacity of available development land in North Norfolk. Please refer to the HELAA Part 2 Report for further details on each site. No decisions have been made regarding the future of these sites. www.northnorfolk.org