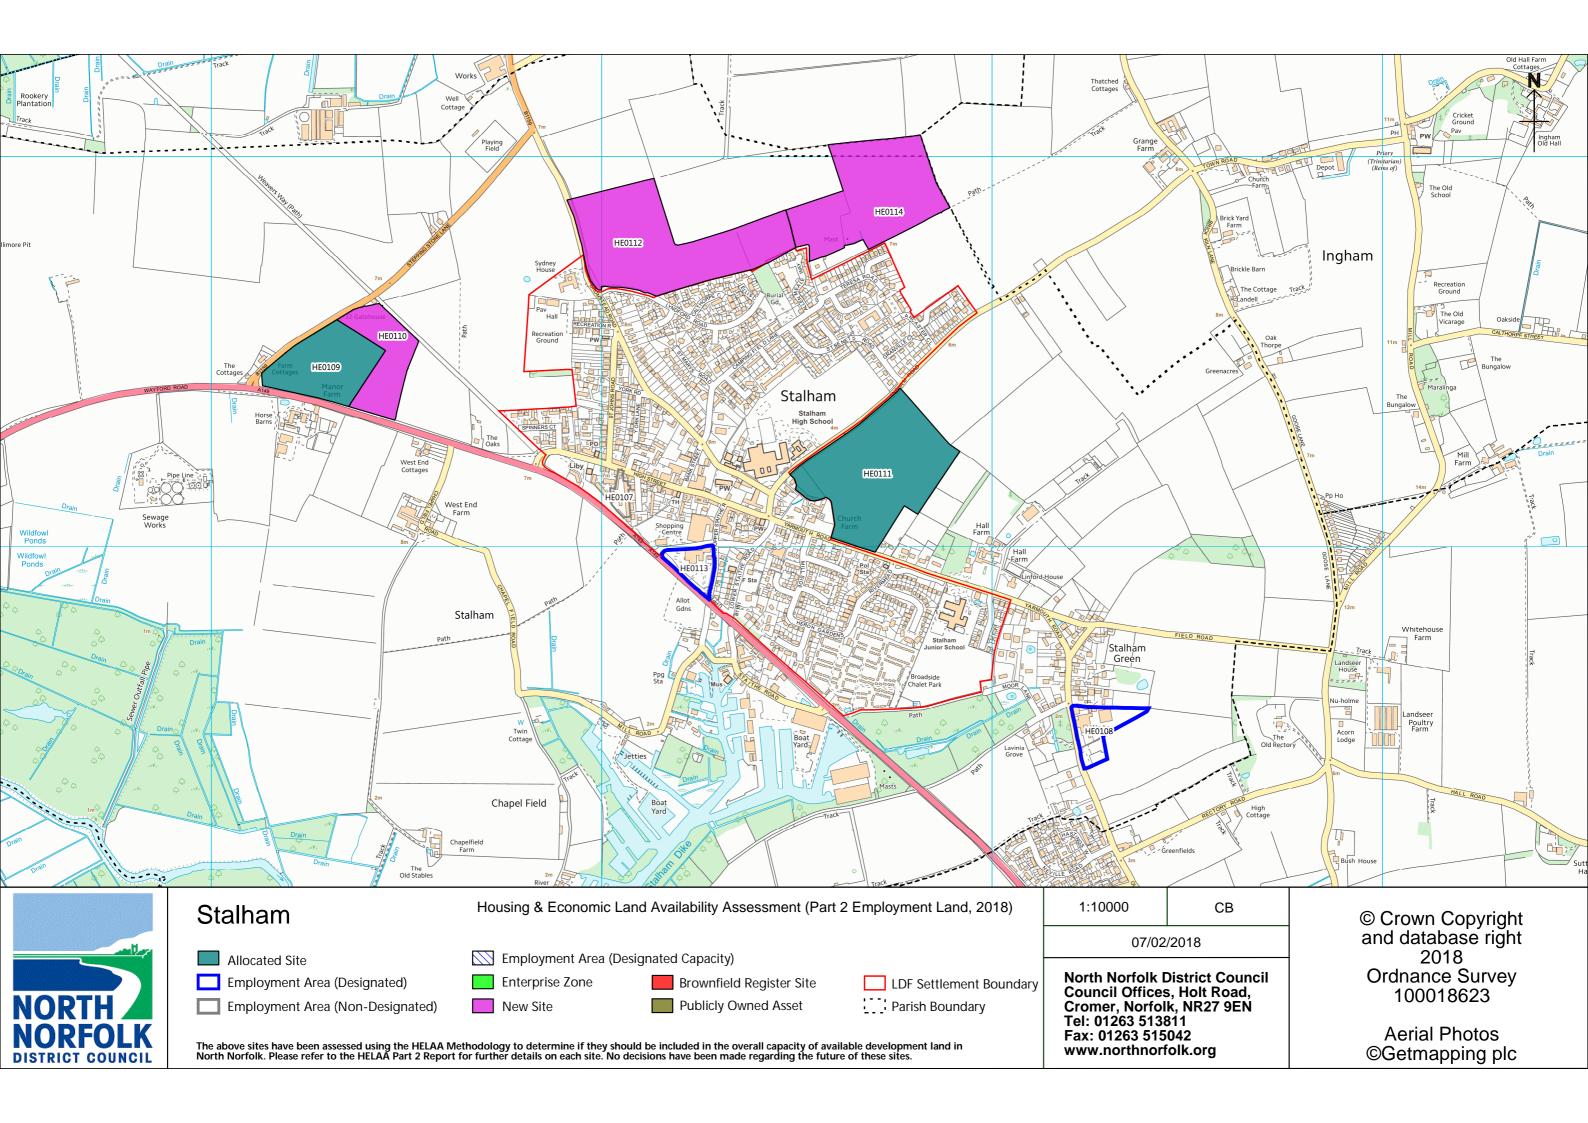

#### 07/02/2018 Employment Area (Designated Capacity) Allocated Site North Norfolk District Council Council Offices, Holt Road, Cromer, Norfolk, NR27 9EN Enterprise Zone Employment Area (Designated) Brownfield Register Site LDF Settlement Boundary Parish Boundary Publicly Owned Asset Employment Area (Non-Designated) New Site Tel: 01263 513811 Fax: 01263 515042 The above sites have been assessed using the HELAA Methodology to determine if they should be included in the overall capacity of available development land in North Norfolk. Please refer to the HELAA Part 2 Report for further details on each site. No decisions have been made regarding the future of these sites. www.northnorfolk.org