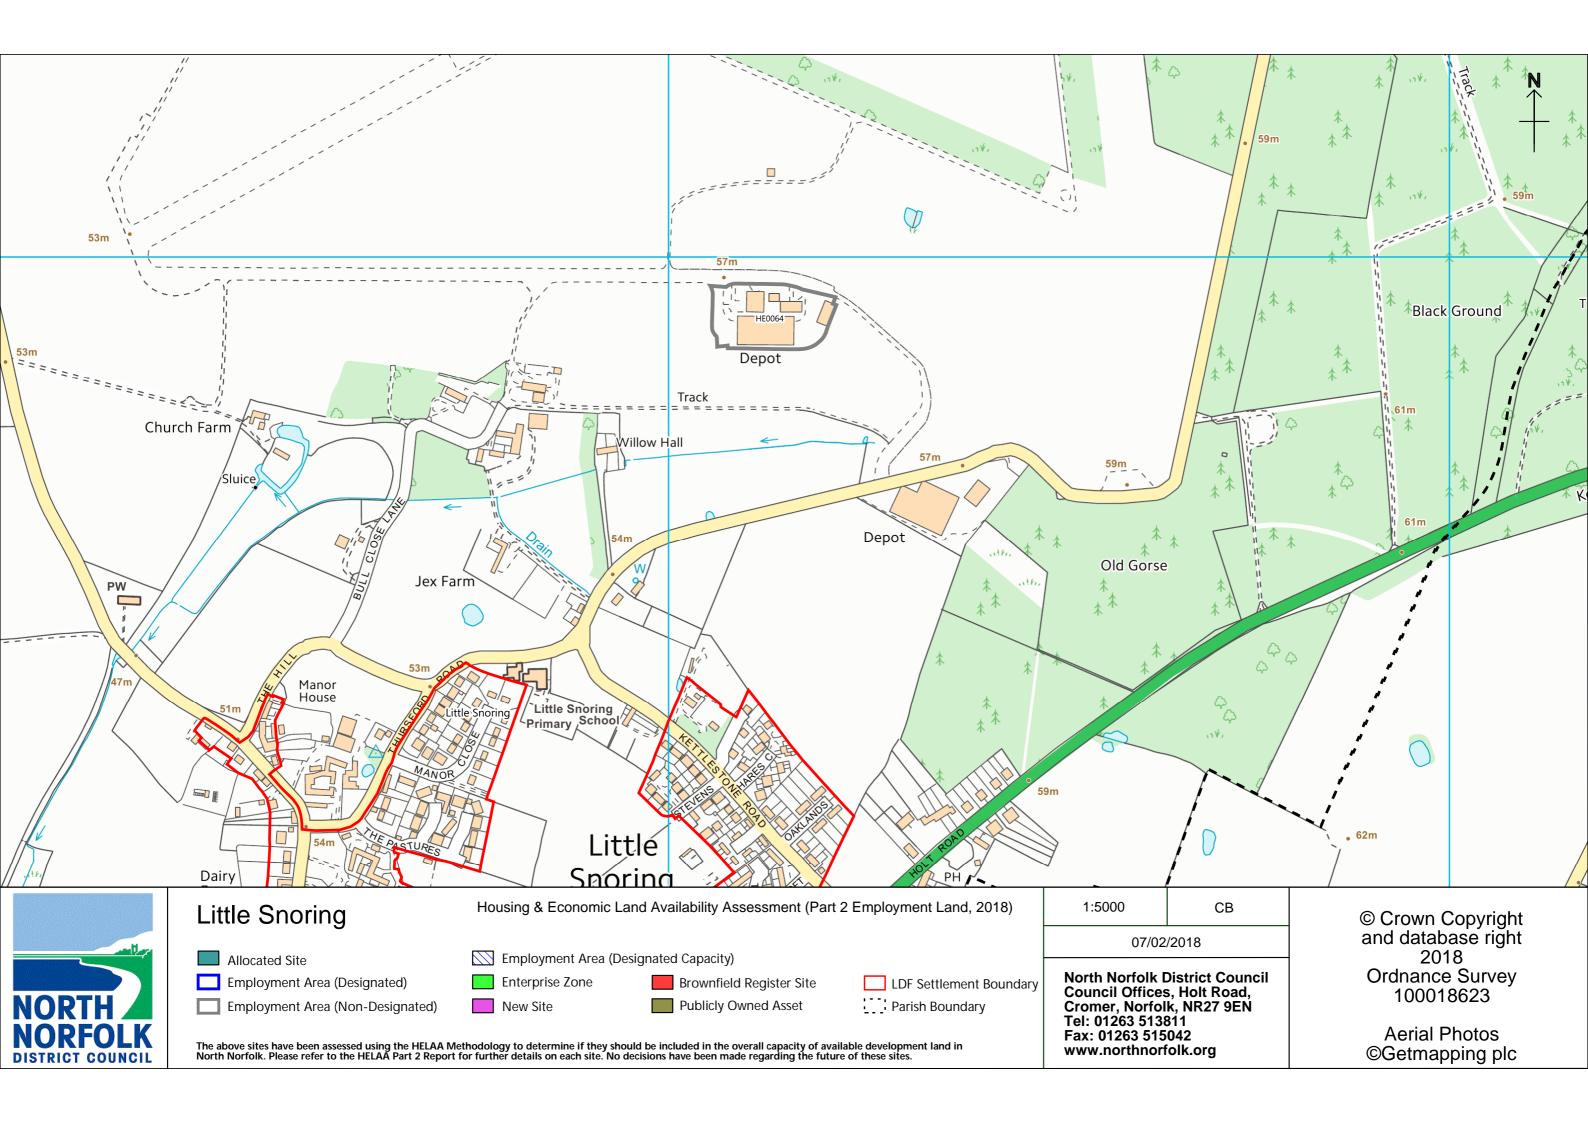

#### 07/02/2018 Employment Area (Designated Capacity) Allocated Site North Norfolk District Council Council Offices, Holt Road, Cromer, Norfolk, NR27 9EN Enterprise Zone Employment Area (Designated) Brownfield Register Site LDF Settlement Boundary Parish Boundary Publicly Owned Asset Employment Area (Non-Designated) New Site Tel: 01263 513811 Fax: 01263 515042 The above sites have been assessed using the HELAA Methodology to determine if they should be included in the overall capacity of available development land in North Norfolk. Please refer to the HELAA Part 2 Report for further details on each site. No decisions have been made regarding the future of these sites. www.northnorfolk.org