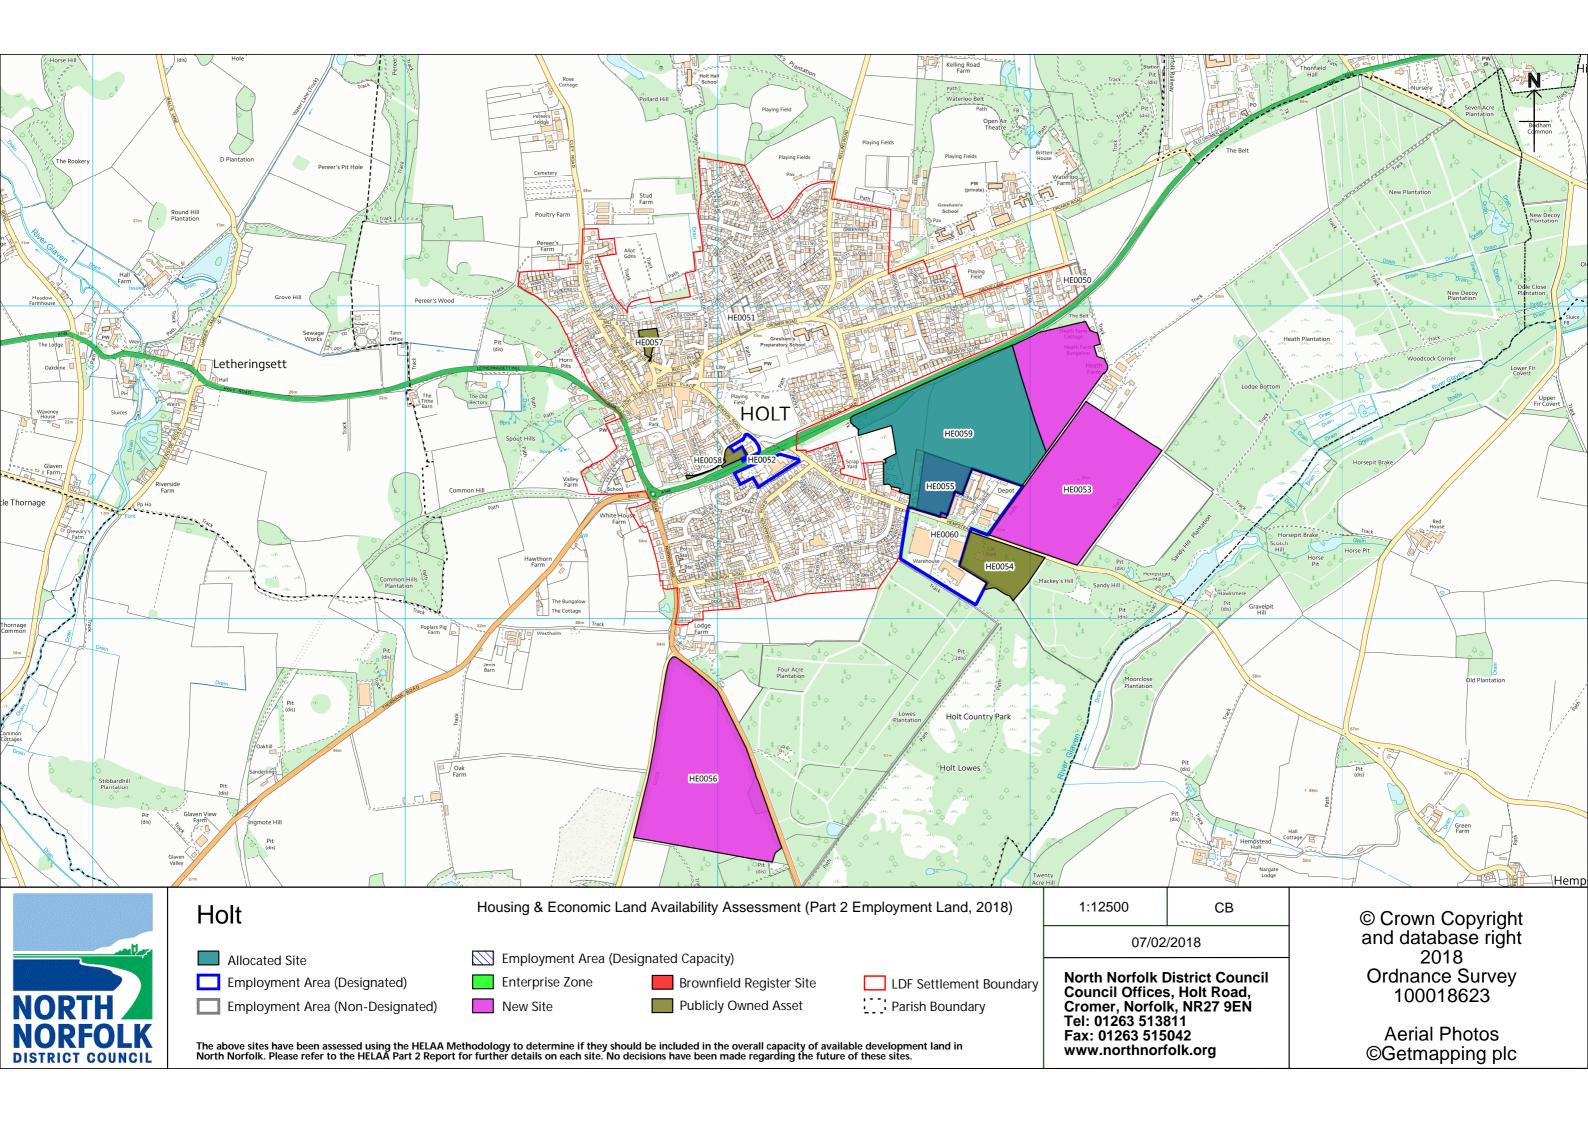

#### 07/02/2018 Employment Area (Designated Capacity) Allocated Site North Norfolk District Council Council Offices, Holt Road, Cromer, Norfolk, NR27 9EN Enterprise Zone Employment Area (Designated) Brownfield Register Site LDF Settlement Boundary Parish Boundary Publicly Owned Asset Employment Area (Non-Designated) New Site Tel: 01263 513811 Fax: 01263 515042 The above sites have been assessed using the HELAA Methodology to determine if they should be included in the overall capacity of available development land in North Norfolk. Please refer to the HELAA Part 2 Report for further details on each site. No decisions have been made regarding the future of these sites. www.northnorfolk.org