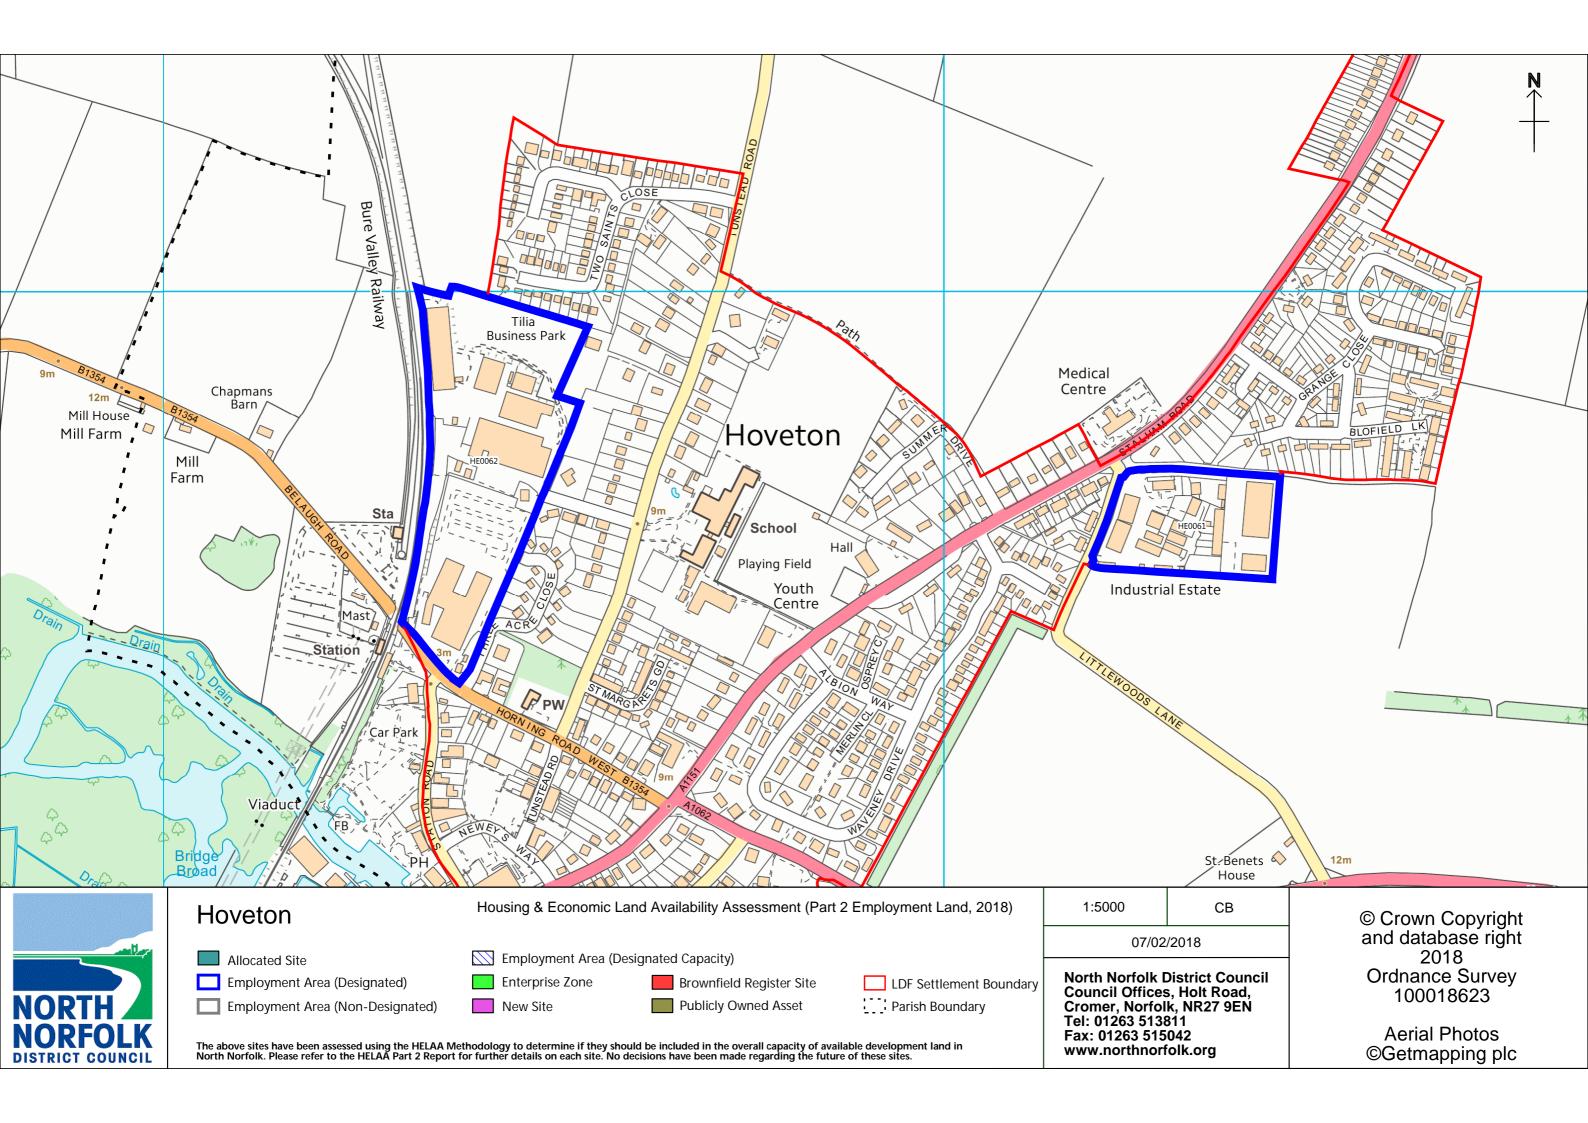

#### 07/02/2018 Employment Area (Designated Capacity) Allocated Site North Norfolk District Council Council Offices, Holt Road, Cromer, Norfolk, NR27 9EN Enterprise Zone Employment Area (Designated) Brownfield Register Site LDF Settlement Boundary Parish Boundary Publicly Owned Asset Employment Area (Non-Designated) New Site Tel: 01263 513811 Fax: 01263 515042 The above sites have been assessed using the HELAA Methodology to determine if they should be included in the overall capacity of available development land in North Norfolk. Please refer to the HELAA Part 2 Report for further details on each site. No decisions have been made regarding the future of these sites. www.northnorfolk.org