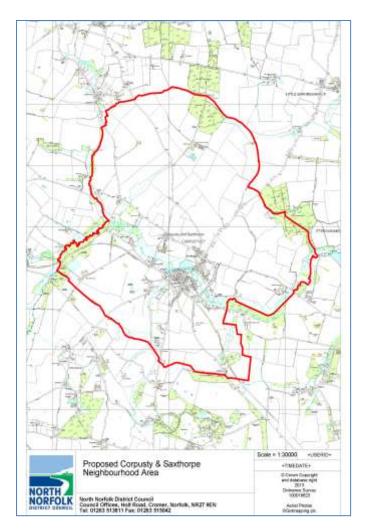

Your parish council decided to take up this opportunity and the FIRST STEP toward developing a plan has been taken, and Corpusty and Saxthorpe was designated a **<u>Neighbourhood Area</u>** at the meeting of North Norfolk District Council Cabinet on 2 December 2013.

The Neighbourhood Planning Area is delineated by the red line on this map:

The Parish Council has agreed the following principles:

The Neighbourhood Plan should aim to:

A) Engender a vibrant, inclusive and caring community