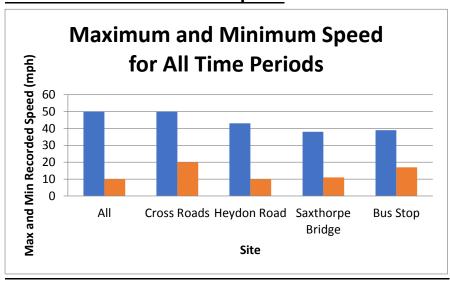

The results of this exercise are shown below<sup>1</sup>. These graphs suggest a marked tendency toward excessive speeding in the morning "rush hour", that in quite a few cases speed in excess of 30MPH were recorded, and there was some evidence of excessive speed in the area around the school along the Heydon Road.

# **Maximum and Minimum Speed**