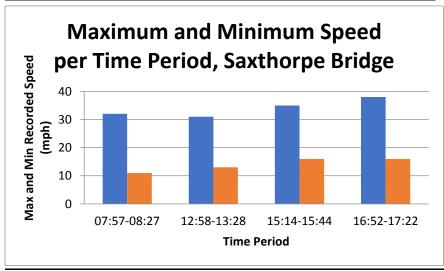

The results of this exercise are shown below<sup>1</sup>. These graphs suggest a marked tendency toward excessive speeding in the morning "rush hour", that in quite a few cases speed in excess of 30MPH were recorded, and there was some evidence of excessive speed in the area around the school along the Heydon Road.

# **Maximum and Minimum Speed**