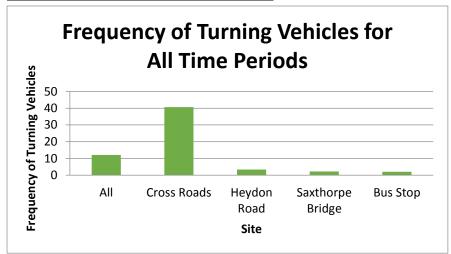

d at the bus stop on the village green. These observations took place between 12 and 15 October 2014. We were advised by Norfolk Police not to measure speed on the B1149 link road as this might be dangerous and/or result in aggressive responses.

The results of this exercise are shown below<sup>1</sup>. These graphs suggest a marked tendency toward excessive speeding in the morning "rush hour", that in quite a few cases speed in excess of 30MPH were recorded, and there was some evidence of excessive speed in the area around the school along the Heydon Road.

### **Mean Speed**





<sup>&</sup>lt;sup>1</sup> The analysis and report were prepared by Ms Lucy Johnson, at that time a student at Reepham College.





# **Maximum and Minimum Speed**









# **Frequency of Turning Vehicles**









## **Mean Speed**







2. Speed survey using data from the SAM speed indicator November 2016

These data show: (a) a large number of vehicles exceeding the speed limit; (b) some vehicles exceeding the speed limit by a large margin at all measurement points but, of great concern, in the centre of the village.

| Saxthorpe B1149 to Roun  | dabout   |          |          |      |      |      |      |
|--------------------------|----------|----------|----------|------|------|------|------|
| Dates: 16/01/2016 to 12/ | 02/2016  |          |          |      |      | ı    |      |
|                          |          |          |          |      |      |      |      |
| Total Vehicles           | 76,803   |          |          |      |      |      |      |
| Av Speed                 |