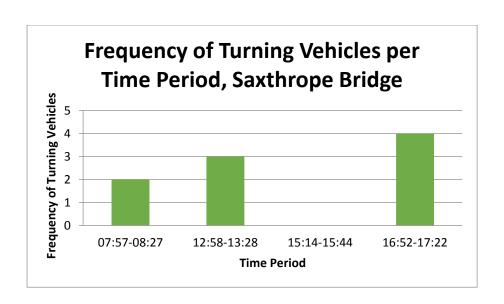

he bus stop on the village green. These observations took place between 12 and 15 October 2014. We were advised by Norfolk Police not to measure speed on the B1149 link road as this might be dangerous and/or result in aggressive responses.

The results of this exercise are shown below<sup>1</sup>. These graphs suggest a marked tendency toward excessive speeding in the morning "rush hour", that in quite a few cases speed in excess of 30MPH were recorded, and there was some evidence of excessive speed in the area around the school along the Heydon Road.

### **Mean Speed**





<sup>&</sup>lt;sup>1</sup> The analysis and report were prepared by Ms Lucy Johnson, at that time a student at Reepham College.





# **Maximum and Minimum Speed**









# **Frequency of Turning Vehicles**









## **Mean Speed**







2. Speed survey using data from the SAM speed indicator November 2016

These data show: (a) a large number of vehicles exceeding the speed limit; (b) some vehicles exceeding the speed limit by a large margin at all measurement points but, of great concern, in the centre of the village.

| Saxthorpe B1149 to Roun  | dabout   |          |          |      |      |      |      |
|--------------------------|----------|----------|----------|------|------|------|------|
| Dates: 16/01/2016 to 12/ | 02/2016  |          |          |      |      | ı    |      |
|                          |          |          |          |      |      |      |      |
| Total Vehicles           | 76,803   |          |          |      |      |      |      |
| Av Speed                 | 27.9 m