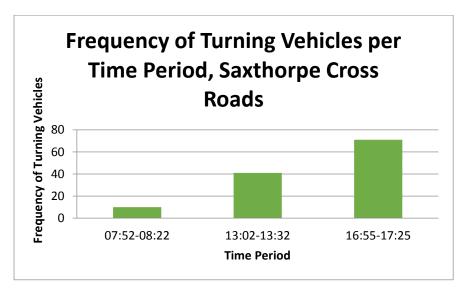

at the bus stop on the village green. These observations took place between 12 and 15 October 2014. We were advised by Norfolk Police not to measure speed on the B1149 link road as this might be dangerous and/or result in aggressive responses.

The results of this exercise are shown below<sup>1</sup>. These graphs suggest a marked tendency toward excessive speeding in the morning "rush hour", that in quite a few cases speed in excess of 30MPH were recorded, and there was some evidence of excessive speed in the area around the school along the Heydon Road.

### **Mean Speed**





<sup>&</sup>lt;sup>1</sup> The analysis and report were prepared by Ms Lucy Johnson, at that time a student at Reepham College.





# **Maximum and Minimum Speed**









# **Frequency of Turning Vehicles**









## **Mean Speed**







2. Speed survey using data from the SAM speed indicator November 2016

These data show: (a) a large number of vehicles exceeding the speed limit; (b) some vehicles exceeding the speed limit by a large margin at all measurement points but, of great concern, in the centre of the village.

| Saxthorpe B1149 to Roun  | dabout   |          |          |      |      |      |      |
|--------------------------|----------|----------|----------|------|------|------|------|
| Dates: 16/01/2016 to 12/ | 02/2016  |          |          |      |      | ı    |      |
|                          |          |          |          |      |      |      |      |
| Total Vehicles           | 76,803   |          |          |      |      |      |      |
| Av Speed                 | 27