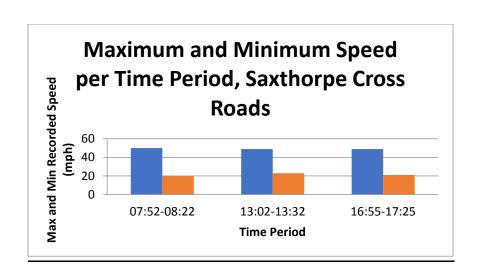

The results of this exercise are shown below<sup>1</sup>. These graphs suggest a marked tendency toward excessive speeding in the morning "rush hour", that in quite a few cases speed in excess of 30MPH were recorded, and there was some evidence of excessive speed in the area around the school along the Heydon Road.

# **Maximum and Minimum Speed**