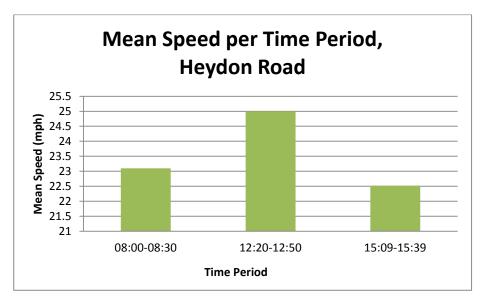

The results of this exercise are shown below<sup>1</sup>. These graphs suggest a marked tendency toward excessive speeding in the morning "rush hour", that in quite a few cases speed in excess of 30MPH were recorded, and there was some evidence of excessive speed in the area around the school along the Heydon Road.

### **Mean Speed**

<sup>&</sup>lt;sup>1</sup> The analysis and report were prepared by Ms Lucy Johnson, at that time a student at Reepham College.