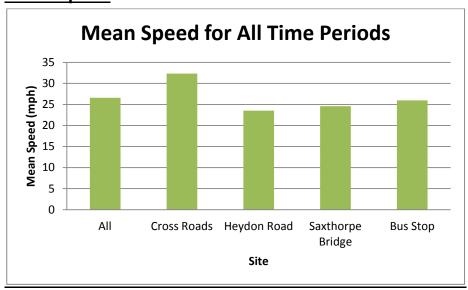

The results of this exercise are shown below<sup>1</sup>. These graphs suggest a marked tendency toward excessive speeding in the morning "rush hour", that in quite a few cases speed in excess of 30MPH were recorded, and there was some evidence of excessive speed in the area around the school along the Heydon Road.

### **Mean Speed**

<sup>&</sup>lt;sup>1</sup> The analysis and report were prepared by Ms Lucy Johnson, at that time a student at Reepham College.