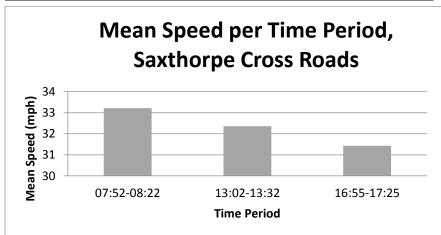

The results of this exercise are shown below<sup>1</sup>. These graphs suggest a marked tendency toward excessive speeding in the morning "rush hour", that in quite a few cases speed in excess of 30MPH were recorded, and there was some evidence of excessive speed in the area around the school along the Heydon Road.

### **Mean Speed**

<sup>&</sup>lt;sup>1</sup> The analysis and report were prepared by Ms Lucy Johnson, at that time a student at Reepham College.