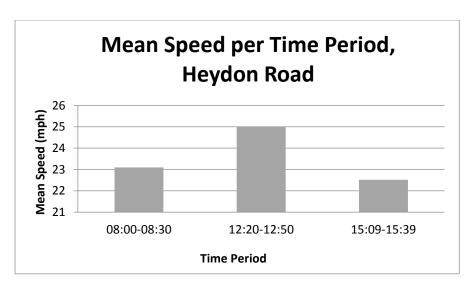

The results of this exercise are shown below<sup>1</sup>. These graphs suggest a marked tendency toward excessive speeding in the morning "rush hour", that in quite a few cases speed in excess of 30MPH were recorded, and there was some evidence of excessive speed in the area around the school along the Heydon Road.

### **Mean Speed**

<sup>&</sup>lt;sup>1</sup> The analysis and report were prepared by Ms Lucy Johnson, at that time a student at Reepham College.