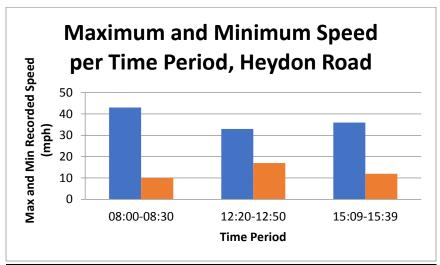

The results of this exercise are shown below<sup>1</sup>. These graphs suggest a marked tendency toward excessive speeding in the morning "rush hour", that in quite a few cases speed in excess of 30MPH were recorded, and there was some evidence of excessive speed in the area around the school along the Heydon Road.

# **Maximum and Minimum Speed**