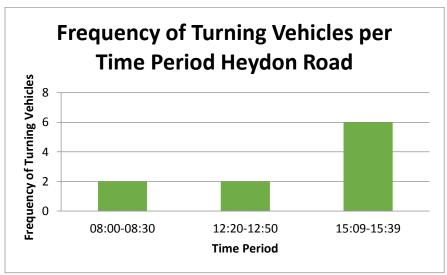

the bus stop on the village green. These observations took place between 12 and 15 October 2014. We were advised by Norfolk Police not to measure speed on the B1149 link road as this might be dangerous and/or result in aggressive responses.

The results of this exercise are shown below<sup>1</sup>. These graphs suggest a marked tendency toward excessive speeding in the morning "rush hour", that in quite a few cases speed in excess of 30MPH were recorded, and there was some evidence of excessive speed in the area around the school along the Heydon Road.

### **Mean Speed**





<sup>&</sup>lt;sup>1</sup> The analysis and report were prepared by Ms Lucy Johnson, at that time a student at Reepham College.





# **Maximum and Minimum Speed**









# **Frequency of Turning Vehicles**









## **Mean Speed**







2. Speed survey using data from the SAM speed indicator November 2016

These data show: (a) a large number of vehicles exceeding the speed limit; (b) some vehicles exceeding the speed limit by a large margin at all measurement points but, of great concern, in the centre of the village.

| Saxthorpe B1149 to Roun  | dabout   |          |          |      |      |      |      |
|--------------------------|----------|----------|----------|------|------|------|------|
| Dates: 16/01/2016 to 12/ | 02/2016  |          |          |      |      | ı    |      |
|                          |          |          |          |      |      |      |      |
| Total Vehicles           | 76,803   |          |          |      |      |      |      |
| Av Speed                 | 27.9