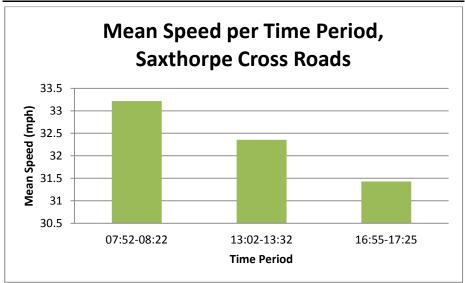

The results of this exercise are shown below<sup>1</sup>. These graphs suggest a marked tendency toward excessive speeding in the morning "rush hour", that in quite a few cases speed in excess of 30MPH were recorded, and there was some evidence of excessive speed in the area around the school along the Heydon Road.

### **Mean Speed**

<sup>&</sup>lt;sup>1</sup> The analysis and report were prepared by Ms Lucy Johnson, at that time a student at Reepham College.