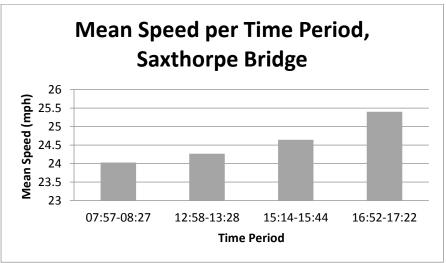

The results of this exercise are shown below<sup>1</sup>. These graphs suggest a marked tendency toward excessive speeding in the morning "rush hour", that in quite a few cases speed in excess of 30MPH were recorded, and there was some evidence of excessive speed in the area around the school along the Heydon Road.

### **Mean Speed**

<sup>&</sup>lt;sup>1</sup> The analysis and report were prepared by Ms Lucy Johnson, at that time a student at Reepham College.