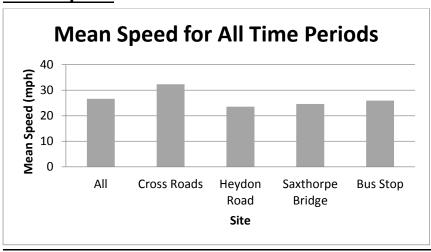

The results of this exercise are shown below<sup>1</sup>. These graphs suggest a marked tendency toward excessive speeding in the morning "rush hour", that in quite a few cases speed in excess of 30MPH were recorded, and there was some evidence of excessive speed in the area around the school along the Heydon Road.

### **Mean Speed**

<sup>&</sup>lt;sup>1</sup> The analysis and report were prepared by Ms Lucy Johnson, at that time a student at Reepham College.