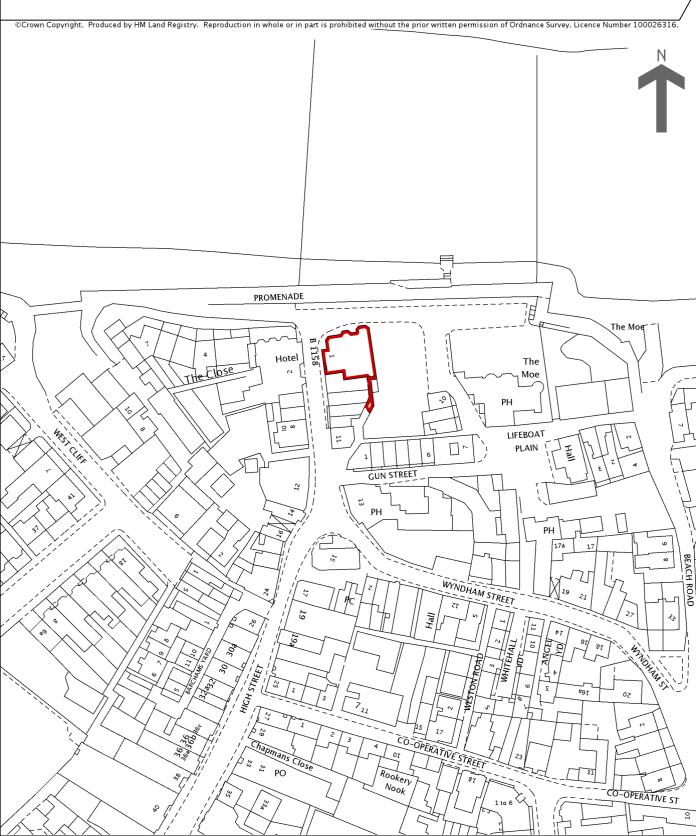

This official copy was delivered electronically and when printed will not be to scale. You can obtain a paper official copy by ordering one from HM Land Registry.

This official copy is issued on 02 November 2017 shows the state of this title plan on 02 November 2017 at 11:38:05. It is admissible in evidence to the same extent as the original (s.67 Land Registration Act 2002). This title plan shows the general position, not the exact line, of the boundaries. It may be subject to distortions in scale. Measurements scaled from this plan may not match measurements between the same points on the ground.

## HM Land Registry Official copy of title plan

Title number **NK170499** Ordnance Survey map reference **TG1543SE** Scale **1:1250 enlarged from 1:2500** Administrative area **Norfolk : North Norfolk** 