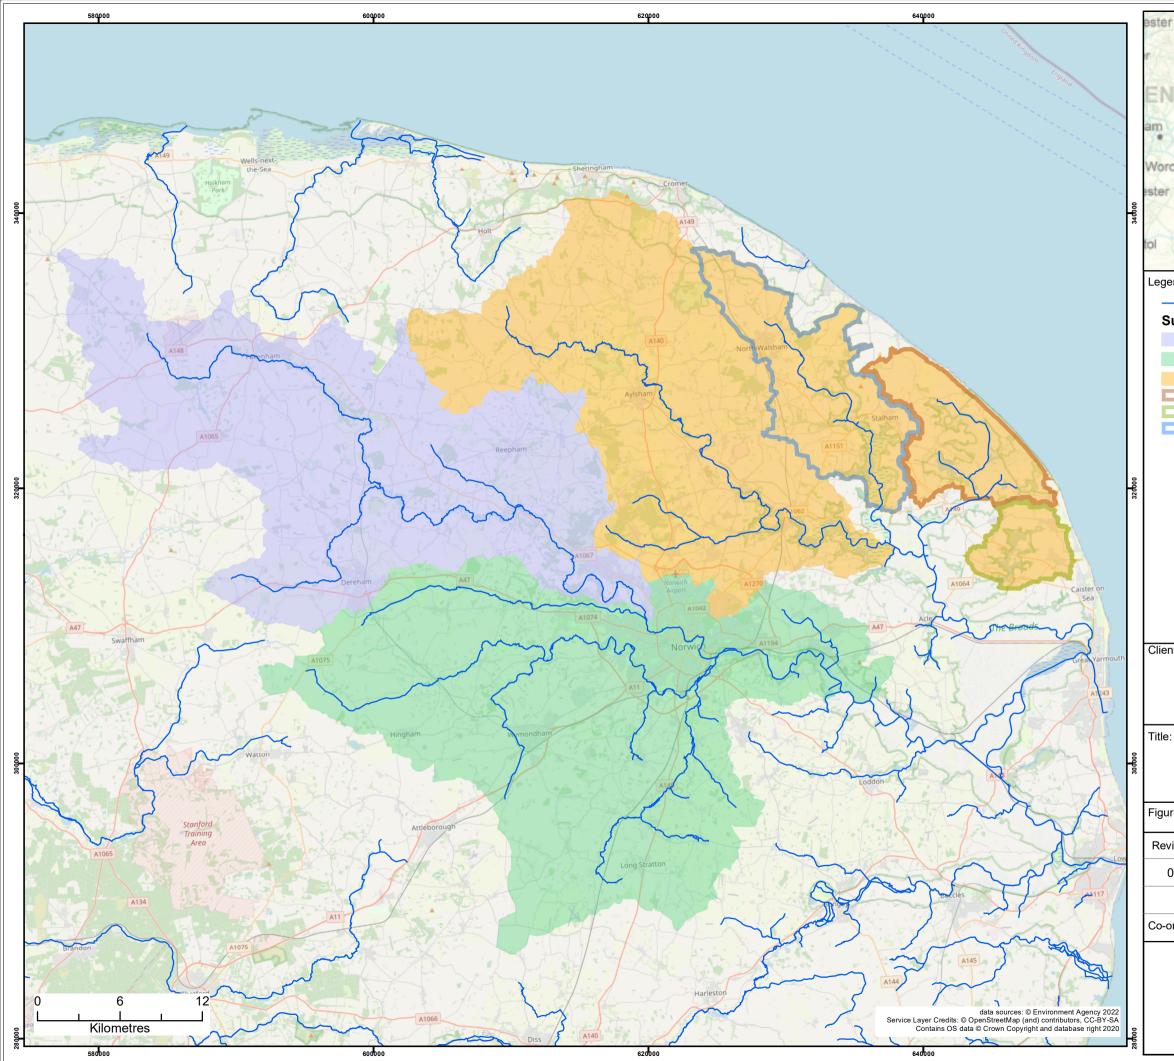

| Sheffield Lincoln                         |
|-------------------------------------------|
| Nottingham                                |
| Leicester Notwich                         |
| Coventry<br>Cambridge<br>Ipswich          |
| Oxford                                    |
| LONDON                                    |
| Reading                                   |
| end:                                      |
| — Main Rivers<br>Surface Water Catchments |
| River Wensum                              |
| River Yare                                |

- River Bure River Bure Hickling Broad River Bure Filby Broad River Bure Ant Broads

| nt:             | Project:                     |
|-----------------|------------------------------|
| Norfolk Council | Norfolk Nutrients<br>Project |
|                 |                              |

## Norfolk Catchment Map

| ure:                          | 1     | Drawin | <sup>ng No:</sup> PC3719-RHD-ZZ-XX-DR-Z-0001 |          |       |           |  |
|-------------------------------|-------|--------|----------------------------------------------|----------|-------|-----------|--|
| vision:                       | Date: |        | Drawn:                                       | Checked: | Size: | Scale:    |  |
| 01                            | 18/07 | /2022  | GC                                           | LB       | A3    | 1:275,000 |  |
|                               |       |        |                                              |          |       |           |  |
| ordinate system: WGS84 UTM29N |       |        |                                              |          |       |           |  |
|                               |       |        |                                              |          |       |           |  |