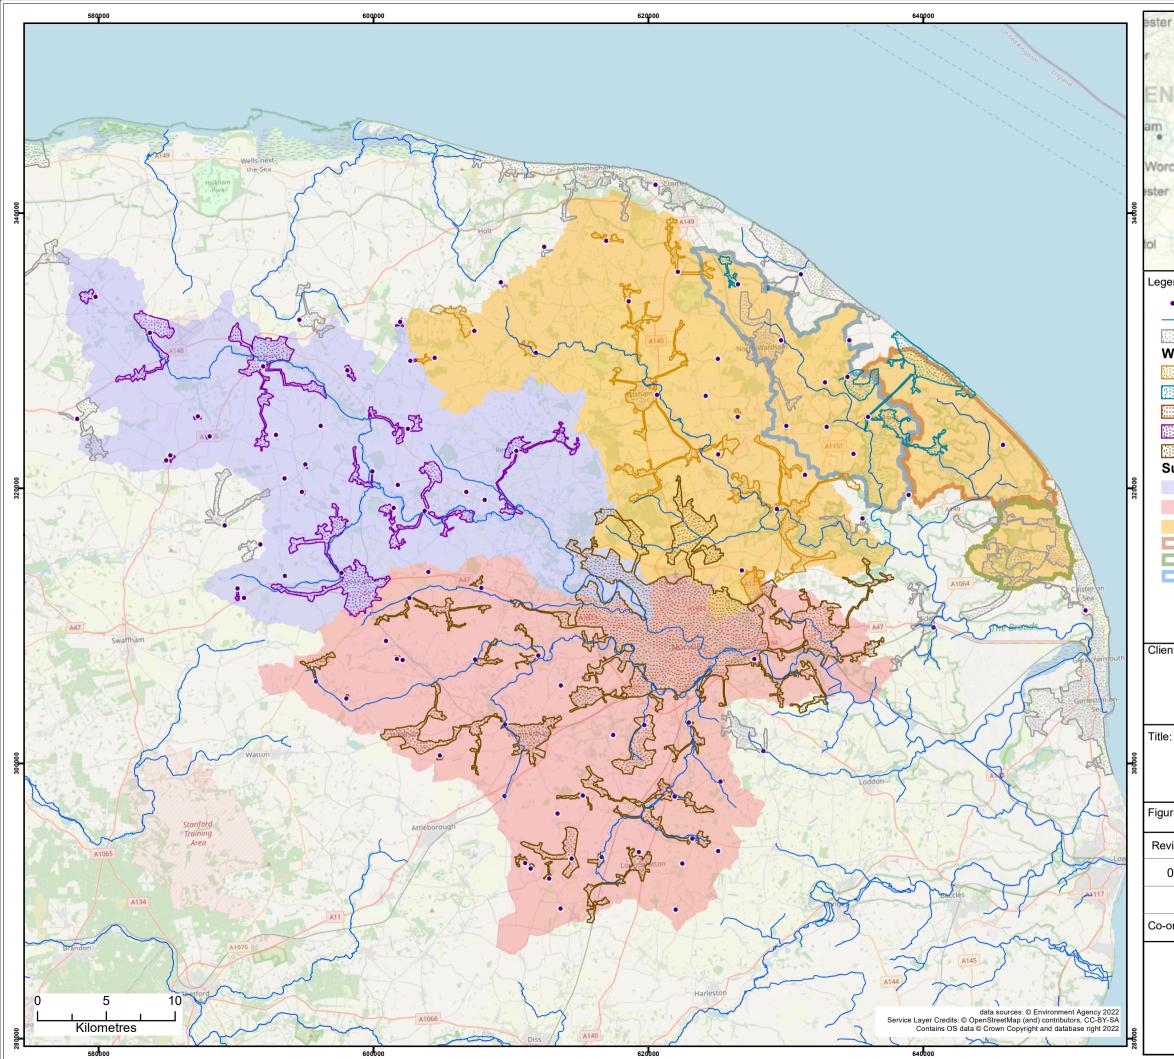

| Sheffield                                                             |               |        |          |       |           |  |
|-----------------------------------------------------------------------|---------------|--------|----------|-------|-----------|--|
| Lincoln                                                               |               |        |          |       |           |  |
| Nottingham                                                            |               |        |          |       |           |  |
| Leicester                                                             |               |        |          |       |           |  |
|                                                                       |               |        |          |       |           |  |
| Coventry                                                              |               |        |          |       |           |  |
| cester Ipswich                                                        |               |        |          |       |           |  |
| Luton                                                                 |               |        |          |       |           |  |
| Oxford                                                                |               |        |          |       |           |  |
| LONDON                                                                |               |        |          |       |           |  |
| Reading                                                               |               |        |          |       |           |  |
| end:                                                                  |               |        |          |       |           |  |
| Wastewater Treatment Works                                            |               |        |          |       |           |  |
| Main Rivers                                                           |               |        |          |       |           |  |
| WwTWs that do not drain into the catchment WwTWs within the catchment |               |        |          |       |           |  |
| River Bure                                                            |               |        |          |       |           |  |
| River Bure - Ant Broads                                               |               |        |          |       |           |  |
| River Bure - Hickling Broad                                           |               |        |          |       |           |  |
| River Wensum                                                          |               |        |          |       |           |  |
| River Yare                                                            |               |        |          |       |           |  |
| Surface Water Catchments                                              |               |        |          |       |           |  |
| River Wensum                                                          |               |        |          |       |           |  |
| River Yare                                                            |               |        |          |       |           |  |
| River Bure                                                            |               |        |          |       |           |  |
| River Bure - Hickling Broad                                           |               |        |          |       |           |  |
| River Bure - Filby Broad River Bure - Ant Broads                      |               |        |          |       |           |  |
|                                                                       |               |        |          |       |           |  |
|                                                                       |               |        |          |       |           |  |
|                                                                       |               |        |          |       |           |  |
| nt:                                                                   | nt: Project:  |        |          |       |           |  |
| Norfolk Nutrients                                                     |               |        |          |       |           |  |
| No                                                                    | rfolk Council |        | Project  |       |           |  |
|                                                                       |               |        |          |       |           |  |
| :                                                                     |               |        |          |       |           |  |
|                                                                       |               |        |          |       |           |  |
| Nutrient Catchment Map (overview)                                     |               |        |          |       |           |  |
|                                                                       | 1             |        |          |       |           |  |
| re: 2 Drawing No: PC3719-RHD-ZZ-XX-DR-Z-0002                          |               |        |          |       |           |  |
| ision:                                                                | Date:         | Drawn: | Checked: | Size: | Scale:    |  |
| 01                                                                    | 29/09/2022    | GC     | LB       | A3    | 1:275,000 |  |
|                                                                       |               |        |          |       |           |  |
|                                                                       |               |        |          |       |           |  |
| ordinate system: British National Grid                                |               |        |          |       |           |  |
|                                                                       |               |        |          |       |           |  |
|                                                                       |               |        |          |       |           |  |
| Royal                                                                 |               |        |          |       |           |  |
| HaskoningDHV                                                          |               |        |          |       |           |  |
| Enhancing Society Together                                            |               |        |          |       |           |  |